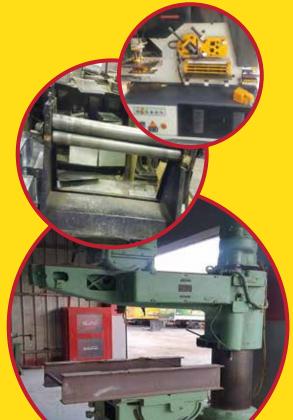

#### High Quality & Consistent Services

C<mark>utting - Banding & Rolling</mark> All Aluminium Metal Shaats & Pipas from 1 mm -20 mm