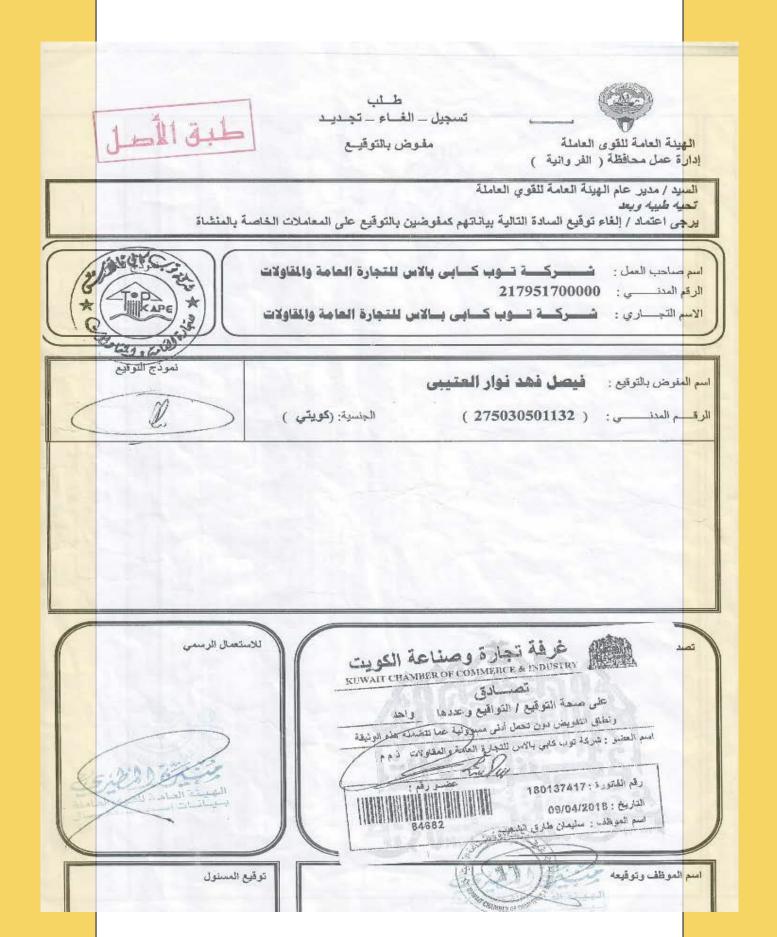

## Documents

اريخ الاصدار: ١٥/١٢/١٥ ٢٠

صفهد ادارة التسجيل التجارى بهذه الوزارة أن شركة شركة توب كابى بالاس للتجارة العامة والمقاولات فيصل فهد نوار العتيبي وشريكته ذات مسؤولية محدودة مسجلة بالسجل التجاري تحت رقم ۸۷۹۸۵ بتاريخ

قام ترخيص الشركة ٢٠٠٢/٥١١١

<u>جن سی</u> کویتی کویتی

لشوكاء فيمل فهد نوار العتيبي ليان فيمل فهد العتيبي لادارة : فيمل فهد نوار العتيبي لأغلام وهذارة عامة ومقاولات

أس مال الشركة: ٥٠٠٠٠

لعد وان:

المنطقة: جليب الشوخ المنطقة: ٧+٨ . الشارع: وقم المبنى: B المبنى: B الشارع: منطقة: ٧+٨ منطقة: ١٩٩٨ منط