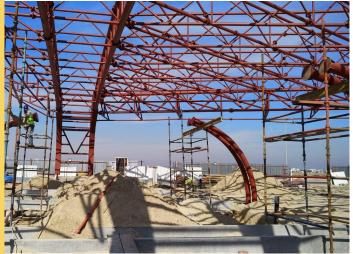

## Ongoing Project

Project - Kuwait International Aiport Passanger Terminal 2 Building.

Architect - Sir Norman Foster

Contractor. Limak Insaad

Location - Sabhan | Kuwait

Project Status - Ongoing

Project - Kuwait International Aiport Passanger Terminal 2 Building.

Architect - Sir Norman Foster

Sub Contractor. Struts Building Technology Pte. Ltd (Roofing)

Location - Sabhan | Kuwait

Project Status - Ongoing

Scope Of Work -

- A) Standing Seam and installation 200000 Sq.Mt.
- B) Membrain Roof Installation 56000 Sq.Mt.
- C) Composite Panel with Brass 200000 Sq.Mt.
- D) Sandwich panel installation 200000 Sq.Mt.
- C) Designing and Calculation | Fabrication and Installation of Skylight 7920 No.