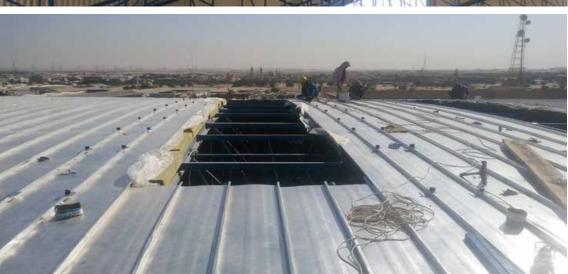

## Ongoing Project

Project - Kuwait International Aiport Passanger Terminal 2 Building.

Architect - Sir Norman Foster

Contractor. Limak Insaad

Location - Sabhan | Kuwait

Project Status - Ongoing

Project - Kuwait International Aiport Passanger Terminal 2 Building.

Architect - Sir Norman Foster

Sub Contractor. Struts Building Technology Pte. Ltd (Roofing)

Location - Sabhan | Kuwait

Project Status - Ongoing

Scope Of Work -

- A) Standing Seam and installation 200000 Sq.Mt.
- B) Membrain Roof Installation 56000 Sq.Mt.
- C) Composite Panel with Brass 200000 Sq.Mt.
- D) Sandwich panel installation 200000 Sq.Mt.
- C) Designing and Calculation | Fabrication and Installation of Skylight 7920 No.