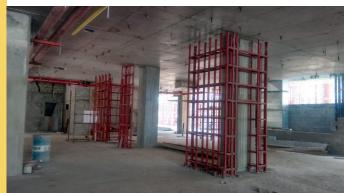

## Ongoing Project

Project - Kuwait International Aiport Passanger Terminal 2 Building.

Architect - Sir Norman Foster

Contractor. Limak Insaad

Location - Sabhan | Kuwait

Project Status - Ongoing

Project - Kuwait International Aiport Passanger Terminal 2 Building.

Architect - Sir Norman Foster

Sub Contractor. Struts Building Technology Pte. Ltd (Roofing)

Location - Sabhan | Kuwait

Project Status - Ongoing

Scope Of Work -

- A) Standing Seam and installation 200000 Sq.Mt.
- B) Membrain Roof Installation 56000 Sq.Mt.
- C) Composite Panel with Brass 200000 Sq.Mt.
- D) Sandwich panel installation 200000 Sq.Mt.
- C) Designing and Calculation | Fabrication and Installation of Skylight 7920 No.

Project - Kuwait International Aiport Passanger Terminal 2 Building.

Architect - Sir Norman Foster

Sub Contractor. Arabian International Company for Steel

Location - Sabhan | Kuwait

Project Status - Ongoing