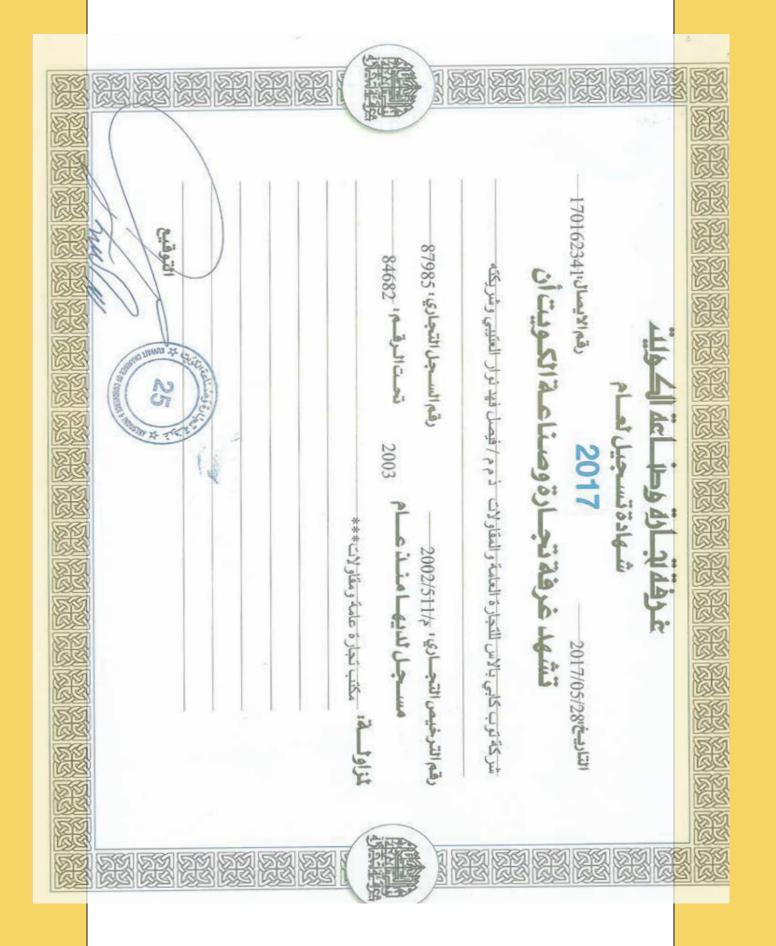

## Documents

دولة الكويت

رقم الترخيص: ٢٠١٢٨٠ تاريخ الترخيص: ٢٠١٧/٠٥/٢٣ تاريخ الانتهاء: ٢٠٢/٠٥/٢٣

تاريخ التنفيذ:

الدولة : الكويت الهيئة : الهيئة العامة للصناعة الإدارة: مركز الخدمة المتكاملة المنطقة: جنوب السرة

#### ترخيص مشروع صناعي (حرفة صناعية)

الرقم المدني الكيان القانوني الجنسية نسبةالمساهمة اسم صاحب/اصحاب التراخيص (1..%) VIVADIV شركة توب كابي بالاس للتجارة

العامة والمقاولات - فيصل فهد نوار

العتيبي وشريكته ذ.م.م اسم المشروع الصناعي (الإسم التجاري): مصنع بنجاب لأعمال الحدادة

تاريخ السجل الصناعي: ٢٠١٧/٠٥/٢٣ AVAAO

رقم السجل التجاري رقم السجل الصناعي

isic code المنتج 101101 ورش الحدادة

المنتجات:-اعمال حدادة

| مالك القسيمة          | الدور  | المحل | قسيمة | قطعة | منطقة                        |
|-----------------------|--------|-------|-------|------|------------------------------|
| الهيئه العامه للصناعة | الارضي | Y_F_£ | 110   | •    | الشويخ -<br>الصناعية الثالثة |