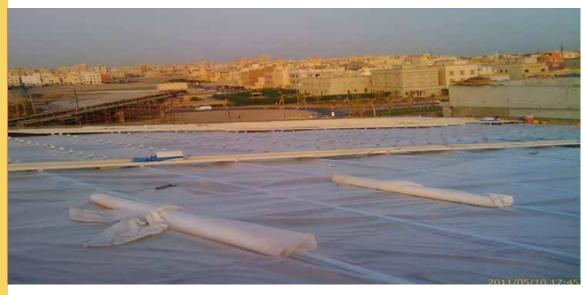

## Ongoing Project

Project - Kuwait International Aiport Passanger Terminal 2 Building.

Architect - Sir Norman Foster

Contractor. Limak Insaad

Location - Sabhan | Kuwait

Project Status - Ongoing

Project - Kuwait International Aiport Passanger Terminal 2 Building.

Architect - Sir Norman Foster

Sub Contractor. Struts Building Technology Pte. Ltd (Roofing)

Location - Sabhan | Kuwait

Project Status - Ongoing

Scope Of Work -

- A) Standing Seam and installation 200000 Sq.Mt.
- B) Membrain Roof Installation 56000 Sq.Mt.
- C) Composite Panel with Brass 200000 Sq.Mt.
- D) Sandwich panel installation 200000 Sq.Mt.
- C) Designing and Calculation | Fabrication and Installation of Skylight 7920 No.