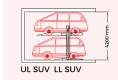

#### MACHINE ROOMLESS BELT DRIVE ELEVATOR

|        | Machine Roomless Belt Drive Elevators |       |      |       |        |          |         |        |  |  |  |  |  |
|--------|---------------------------------------|-------|------|-------|--------|----------|---------|--------|--|--|--|--|--|
| Lo     | ad                                    | Liftv | vell | CARIN | N SIZE | ENTRANCE | Up to 1 | .5 MPS |  |  |  |  |  |
| PERSON | LOAD                                  | А     | В    | С     | D      | Е        | Pit     | О.Н.   |  |  |  |  |  |
| 6      | 408                                   | 1550  | 1550 | 1140  | 950    | 700      | 1600    | 4800   |  |  |  |  |  |
| 8      | 544                                   | 1700  | 1600 | 1140  | 1155   | 800      | 1600    | 4800   |  |  |  |  |  |
| 10     | 680                                   | 1800  | 1800 | 1190  | 1355   | 800      | 1600    | 4800   |  |  |  |  |  |
| 13     | 884                                   | 2000  | 2000 | 1500  | 1400   | 900      | 1600    | 4800   |  |  |  |  |  |
| 16     | 1088                                  | 2100  | 2100 | 1600  | 1500   | 1000     | 1800    | 4800   |  |  |  |  |  |
| 20     | 1360                                  | 2450  | 2450 | 1800  | 1700   | 1000     | 1800    | 4800   |  |  |  |  |  |

#### MACHINE ROOMLESS GEARLESS ELEVATOR

| Machine Roomless Gearless Autodoor |      |          |      |             |      |          |       |         |  |  |  |
|------------------------------------|------|----------|------|-------------|------|----------|-------|---------|--|--|--|
| Loa                                | ad   | Liftwell |      | CAR IN SIZE |      | ENTRANCE | Up to | 1.5 MPS |  |  |  |
| Persons                            | Load | Α        | В    | С           | D    | E        | Pit   | O.H.    |  |  |  |
| 6                                  | 408  | 1600     | 1550 | 1140        | 950  | 700      | 1600  | 4800    |  |  |  |
| 8                                  | 544  | 1800     | 1600 | 1140        | 1155 | 800      | 1600  | 4800    |  |  |  |
| 10                                 | 680  | 1800     | 1800 | 1190        | 1355 | 800      | 1600  | 4800    |  |  |  |
| 13                                 | 884  | 2000     | 2000 | 1500        | 1400 | 900      | 1600  | 4800    |  |  |  |
| 15                                 | 1020 | 2100     | 2100 | 1600        | 1500 | 1000     | 1800  | 4800    |  |  |  |