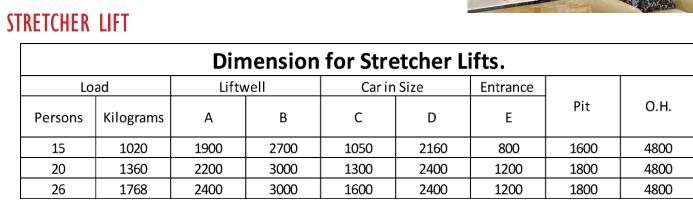

#### MACHINE ROOMLESS ELEVATORS GOODS LIFT

|           | Dimension for Goods Lifts. |             |          |      |      |  |  |  |  |  |
|-----------|----------------------------|-------------|----------|------|------|--|--|--|--|--|
| Load      | Liftwell                   | Car in Size | Entrance |      |      |  |  |  |  |  |
| Kilograms | AXB                        | CXD         | E        | Pit  | O.H. |  |  |  |  |  |
| 500       | 2.85                       | 1.32        | 1100     | 1600 | 4800 |  |  |  |  |  |
| 1000      | 4.83                       | 2.52        | 1400     | 1600 | 4800 |  |  |  |  |  |
| 1500      | 5.98                       | 3.4         | 1700     | 1600 | 4800 |  |  |  |  |  |
| 2000      | 7.28                       | 4.25        | 1700     | 1600 | 4800 |  |  |  |  |  |
| 2500      | 8.12                       | 5           | 2000     | 1800 | 4800 |  |  |  |  |  |
| 3000      | 9.57                       | 6           | 2000     | 1800 | 4800 |  |  |  |  |  |
| 4000      | 11.22                      | 7.5         | 2500     | 1800 | 4800 |  |  |  |  |  |
| 5000      | 13.26                      | 9           | 2500     | 1800 | 4800 |  |  |  |  |  |

#### MACHINE ROOM ELEVATORS FOR CAR LIFT

|           | Dimension for Car Lifts. |             |          |      |      |  |  |  |  |  |
|-----------|--------------------------|-------------|----------|------|------|--|--|--|--|--|
| Load      | Liftwell                 | Car in Size | Entrance | Pit  | O.H. |  |  |  |  |  |
| Kilograms | AXB                      | CXD         | E        | PIL  | О.п. |  |  |  |  |  |
| 500       | 2.85                     | 1.32        | 1100     | 1600 | 4800 |  |  |  |  |  |
| 1000      | 4.83                     | 2.52        | 1400     | 1600 | 4800 |  |  |  |  |  |
| 1500      | 5.98                     | 3.4         | 1700     | 1600 | 4800 |  |  |  |  |  |
| 2000      | 7.28                     | 4.25        | 1700     | 1600 | 4800 |  |  |  |  |  |
| 2500      | 8.12                     | 5           | 2000     | 1800 | 4800 |  |  |  |  |  |
| 3000      | 9.57                     | 6           | 2000     | 1800 | 4800 |  |  |  |  |  |
| 4000      | 11.22                    | 7.5         | 2500     | 1800 | 4800 |  |  |  |  |  |
| 5000      | 13.26                    | 9           | 2500     | 1800 | 4800 |  |  |  |  |  |