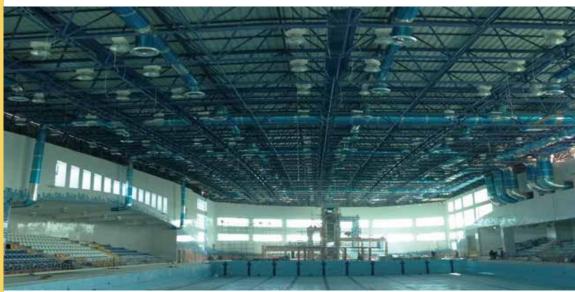

## Completed Project

Project - Al Shabab Club Scope of Work - Space frame and Standing Seam Supply and Installation. Project Status - Completed

www.dhidaeg.com 1

Project - Eshbeliya Jamaiya

Scope of Work - Space frame and Standing Seam Supply and Installation.

Project Size - 10000 Sq. M.

Project Status - Completed

Project - Equestrian Club

Scope of Work - Space frame and Standing Seam Supply and Installation.

Project Status - Completed

www.dhidaeg.com 120

Project - Doha AirPort

Scope of Work - Standing Seam Supply and Installation.

Project Size - 30000 Sq. M.
Project Status - Completed

Project - Khazma Club

Scope of Work - Space frame and Standing Seam Supply and Installation.

Project Size - 10000 Sq. M.

Project Status - Completed

Project - Diwan Amiri

Scope of Work - Space frame and Standing Seam Supply and Installation.

Project Size - 10000 Sq. M.

Project Status - Completed

Project - School at Doha

Scope of Work - Standing Seam Supply and Installation.

Project Status - Completed

Project - Equestrian Club

Scope of Work - Space frame and Standing Seam Supply and Installation.

Project Status - Completed

Project - Foot Over Bridge for KOLIN
Scope of Work - Erection
Project Status - Completed