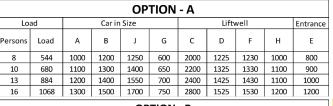

NO PIT, NO OVERHEAD READY TO INSTALL FORMAT FREEDOM TO DESIGN REQUIRES MINIMUM FLOOR PLACE

|         | OPTION - B |      |             |     |      |       |      |     |          |  |  |  |  |
|---------|------------|------|-------------|-----|------|-------|------|-----|----------|--|--|--|--|
| Lo      | ad         |      | Car in Size |     |      | Liftv | vell |     | Entrance |  |  |  |  |
| Persons | Load       | А    | В           | G   | С    | D     | F    | н   | E        |  |  |  |  |
| 6       | 408        | 1000 | 1100        | 200 | 1800 | 1250  | 1230 | 470 | 700      |  |  |  |  |
| 8       | 544        | 1150 | 1200        | 200 | 2000 | 1380  | 1350 | 520 | 800      |  |  |  |  |
| 10      | 680        | 1250 | 1300        | 250 | 2200 | 1450  | 1480 | 580 | 900      |  |  |  |  |
| 13      | 884        | 1400 | 1400        | 300 | 2400 | 1550  | 1630 | 650 | 1000     |  |  |  |  |
| 16      | 1068       | 1550 | 1500        | 350 | 2800 | 1780  | 1650 | 790 | 1200     |  |  |  |  |

|         | OPTION - C |             |      |      |          |      |      |      |          |      |  |  |  |
|---------|------------|-------------|------|------|----------|------|------|------|----------|------|--|--|--|
| Loa     | ad         | Car in Size |      |      | Liftwell |      |      |      | Entrance |      |  |  |  |
| Persons | Load       | А           | В    | J    | G        | С    | D    | F    | н        | E    |  |  |  |
| 8       | 544        | 90          | 1150 | 1325 | 700      | 2000 | 1225 | 1130 | 1100     | 800  |  |  |  |
| 10      | 680        | 1000        | 1150 | 1425 | 800      | 2200 | 1225 | 1230 | 1200     | 900  |  |  |  |
| 13      | 884        | 1100        | 1150 | 1550 | 925      | 2400 | 1225 | 1330 | 1325     | 1000 |  |  |  |
| 16      | 1068       | 1300        | 1250 | 1650 | 1016     | 2800 | 1325 | 1530 | 1425     | 1200 |  |  |  |