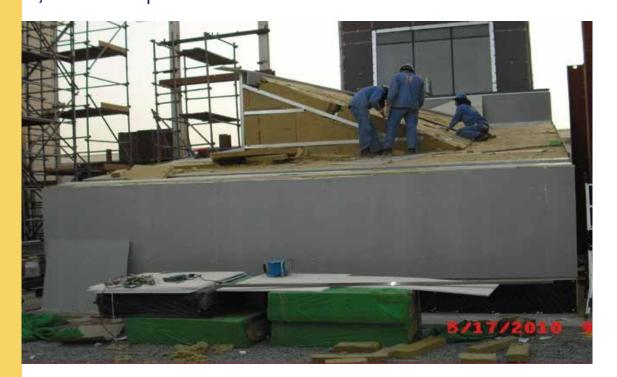

## Ongoing Project

Project - Kuwait International Aiport Passanger Terminal 2 Building.

Architect - Sir Norman Foster

Contractor. Limak Insaad

Location - Sabhan | Kuwait

Project Status - Ongoing

Project - Kuwait International Aiport Passanger Terminal 2 Building.

Architect - Sir Norman Foster

Sub Contractor. Struts Building Technology Pte. Ltd (Roofing)

Location - Sabhan | Kuwait

Project Status - Ongoing

Scope Of Work -

- A) Standing Seam and installation 200000 Sq.Mt.
- B) Membrain Roof Installation 56000 Sq.Mt.
- C) Composite Panel with Brass 200000 Sq.Mt.
- D) Sandwich panel installation 200000 Sq.Mt.
- C) Designing and Calculation | Fabrication and Installation of Skylight 7920 No.