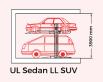

#### MACHINE ROOMLESS BELT DRIVE ELEVATOR

|        | Machine Roomless Belt Drive Elevators |       |      |       |        |          |         |        |  |  |  |  |  |
|--------|---------------------------------------|-------|------|-------|--------|----------|---------|--------|--|--|--|--|--|
| Lo     | ad                                    | Liftv | vell | CARIN | N SIZE | ENTRANCE | Up to 1 | .5 MPS |  |  |  |  |  |
| PERSON | LOAD                                  | А     | В    | С     | D      | Е        | Pit     | О.Н.   |  |  |  |  |  |
| 6      | 408                                   | 1550  | 1550 | 1140  | 950    | 700      | 1600    | 4800   |  |  |  |  |  |
| 8      | 544                                   | 1700  | 1600 | 1140  | 1155   | 800      | 1600    | 4800   |  |  |  |  |  |
| 10     | 680                                   | 1800  | 1800 | 1190  | 1355   | 800      | 1600    | 4800   |  |  |  |  |  |
| 13     | 884                                   | 2000  | 2000 | 1500  | 1400   | 900      | 1600    | 4800   |  |  |  |  |  |
| 16     | 1088                                  | 2100  | 2100 | 1600  | 1500   | 1000     | 1800    | 4800   |  |  |  |  |  |
| 20     | 1360                                  | 2450  | 2450 | 1800  | 1700   | 1000     | 1800    | 4800   |  |  |  |  |  |

#### MACHINE ROOMLESS GEARLESS ELEVATOR

| Machine Roomless Gearless Autodoor |      |          |      |             |      |          |       |         |  |  |  |
|------------------------------------|------|----------|------|-------------|------|----------|-------|---------|--|--|--|
| Loa                                | ad   | Liftwell |      | CAR IN SIZE |      | ENTRANCE | Up to | 1.5 MPS |  |  |  |
| Persons                            | Load | Α        | В    | С           | D    | E        | Pit   | O.H.    |  |  |  |
| 6                                  | 408  | 1600     | 1550 | 1140        | 950  | 700      | 1600  | 4800    |  |  |  |
| 8                                  | 544  | 1800     | 1600 | 1140        | 1155 | 800      | 1600  | 4800    |  |  |  |
| 10                                 | 680  | 1800     | 1800 | 1190        | 1355 | 800      | 1600  | 4800    |  |  |  |
| 13                                 | 884  | 2000     | 2000 | 1500        | 1400 | 900      | 1600  | 4800    |  |  |  |
| 15                                 | 1020 | 2100     | 2100 | 1600        | 1500 | 1000     | 1800  | 4800    |  |  |  |