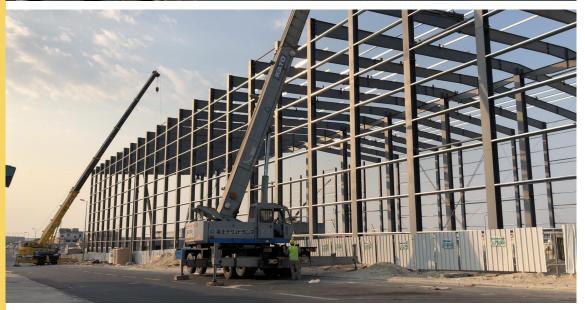

## Ongoing Project

Project - Kuwait International Aiport Passanger Terminal 2 Building.

Architect - Sir Norman Foster

Contractor. Limak Insaad

Location - Sabhan | Kuwait

Project Status - Ongoing

Project - Kuwait International Aiport Passanger Terminal 2 Building.

Architect - Sir Norman Foster

Sub Contractor. Struts Building Technology Pte. Ltd (Roofing)

Location - Sabhan | Kuwait

Project Status - Ongoing

Scope Of Work -

- A) Standing Seam and installation 200000 Sq.Mt.
- B) Membrain Roof Installation 56000 Sq.Mt.
- C) Composite Panel with Brass 200000 Sq.Mt.
- D) Sandwich panel installation 200000 Sq.Mt.
- C) Designing and Calculation | Fabrication and Installation of Skylight 7920 No.

Project - Kuwait International Aiport Passanger Terminal 2 Building.

Architect - Sir Norman Foster

Sub Contractor. Arabian International Company for Steel

Location - Sabhan | Kuwait

Project Status - Ongoing