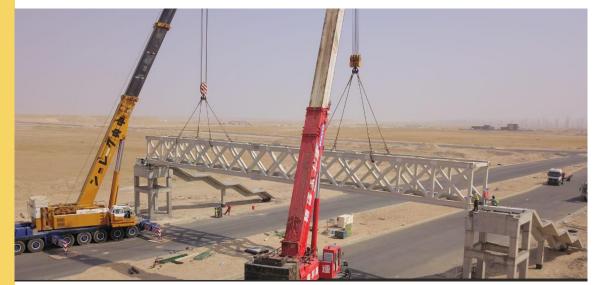

## Ongoing Project

Project - Kuwait International Aiport Passanger Terminal 2 Building.

Architect - Sir Norman Foster

Contractor. Limak Insaad

Location - Sabhan | Kuwait

Project Status - Ongoing

Project - Kuwait International Aiport Passanger Terminal 2 Building.

Architect - Sir Norman Foster

Sub Contractor. Struts Building Technology Pte. Ltd (Roofing)

Location - Sabhan | Kuwait

Project Status - Ongoing

Scope Of Work -

- A) Standing Seam and installation 200000 Sq.Mt.
- B) Membrain Roof Installation 56000 Sq.Mt.
- C) Composite Panel with Brass 200000 Sq.Mt.
- D) Sandwich panel installation 200000 Sq.Mt.
- C) Designing and Calculation | Fabrication and Installation of Skylight 7920 No.

Project - Kuwait International Aiport Passanger Terminal 2 Building.

Architect - Sir Norman Foster

Sub Contractor. Arabian International Company for Steel

Location - Sabhan | Kuwait

Project Status - Ongoing

Scope Of Work -

A) Erection of passengers boarding bridge - 10 Noumber

www.dhidaeg.com /

Project - The New Palace of Justice Kuwait

Sub Contractor. M.A. Kharafi & Sons.

Location - Kuwait City

Project Status - Ongoing