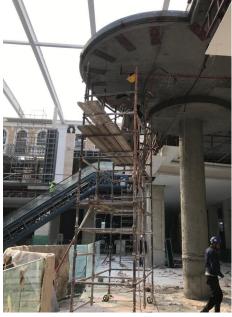

## Ongoing Project

Project - Kuwait International Aiport Passanger Terminal 2 Building.

Architect - Sir Norman Foster

Contractor. Limak Insaad

Location - Sabhan | Kuwait

Project Status - Ongoing

Project - Kuwait International Aiport Passanger Terminal 2 Building.

Architect - Sir Norman Foster

Sub Contractor. Struts Building Technology Pte. Ltd (Roofing)

Location - Sabhan | Kuwait

Project Status - Ongoing

Scope Of Work -

- A) Standing Seam and installation 200000 Sq.Mt.
- B) Membrain Roof Installation 56000 Sq.Mt.
- C) Composite Panel with Brass 200000 Sq.Mt.
- D) Sandwich panel installation 200000 Sq.Mt.
- C) Designing and Calculation | Fabrication and Installation of Skylight 7920 No.

Project - Kuwait International Aiport Passanger Terminal 2 Building.

Architect - Sir Norman Foster

Sub Contractor. Arabian International Company for Steel

Location - Sabhan | Kuwait

Project Status - Ongoing