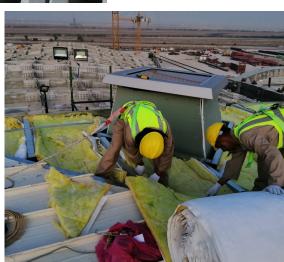

## Ongoing Project

Project - Kuwait International Aiport Passanger Terminal 2 Building.

Architect - Sir Norman Foster

Contractor. Limak Insaad

Location - Sabhan | Kuwait

Project Status - Ongoing

Project - Kuwait International Aiport Passanger Terminal 2 Building.

Architect - Sir Norman Foster

Sub Contractor. Struts Building Technology Pte. Ltd (Roofing)

Location - Sabhan | Kuwait

Project Status - Ongoing

Scope Of Work -

- A) Standing Seam and installation 200000 Sq.Mt.
- B) Membrain Roof Installation 56000 Sq.Mt.
- C) Composite Panel with Brass 200000 Sq.Mt.
- D) Sandwich panel installation 200000 Sq.Mt.
- C) Designing and Calculation | Fabrication and Installation of Skylight 7920 No.