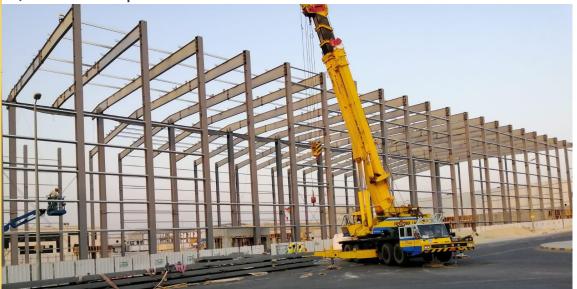

## Ongoing Project

Project - Kuwait International Aiport Passanger Terminal 2 Building.

Architect - Sir Norman Foster

Contractor. Limak Insaad

Location - Sabhan | Kuwait

Project Status - Ongoing

Project - Kuwait International Aiport Passanger Terminal 2 Building.

Architect - Sir Norman Foster

Sub Contractor. Struts Building Technology Pte. Ltd (Roofing)

Location - Sabhan | Kuwait

Project Status - Ongoing

Scope Of Work -

- A) Standing Seam and installation 200000 Sq.Mt.
- B) Membrain Roof Installation 56000 Sq.Mt.
- C) Composite Panel with Brass 200000 Sq.Mt.
- D) Sandwich panel installation 200000 Sq.Mt.
- C) Designing and Calculation | Fabrication and Installation of Skylight 7920 No.

Project - Kuwait International Aiport Passanger Terminal 2 Building.

Architect - Sir Norman Foster

Sub Contractor. Arabian International Company for Steel

Location - Sabhan | Kuwait

Project Status - Ongoing