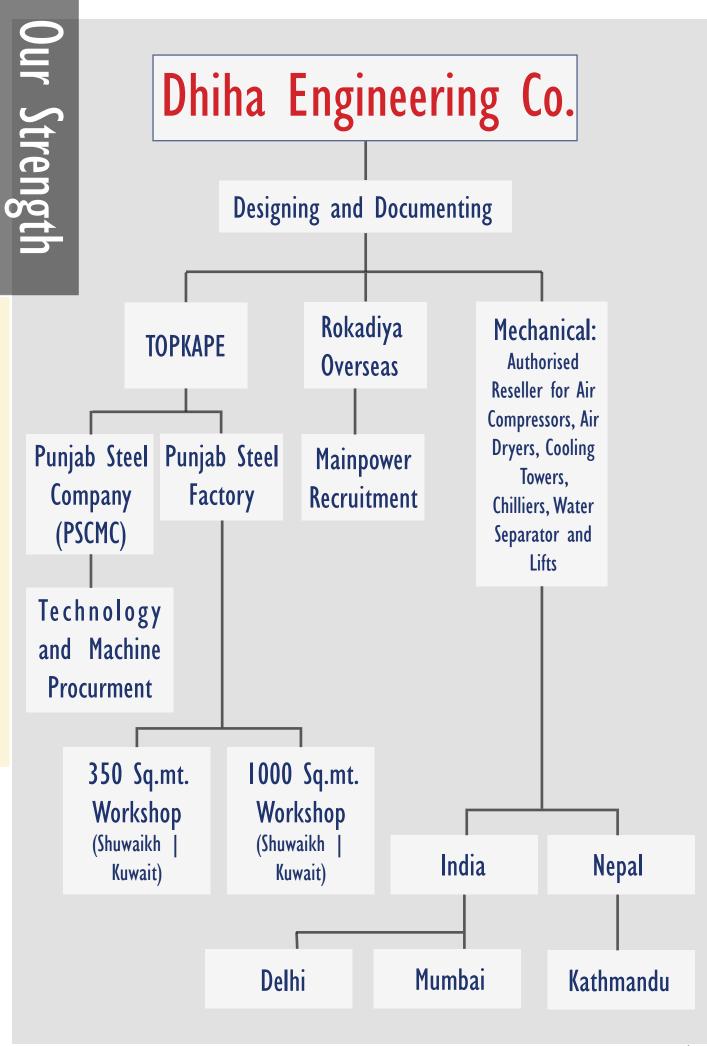

Dhiha Engineering Co. has been established by Chairmaan "Mr. Saad Mohammad Saad Alomair" and Director "Mr. SurjitKumar" and "Mr. Hiren Rokadiya" for a common objective to provide Steel Fabrication Services, Civil Contracting Services to all small medium and big groups in Kuwait.

Our specializations are in the fields of design, construction, fabrication and erection of all types of civil structures, structural steel works, stainless steel and aluminium works.

We do have the capacity to execute platforms, mezzanines, steel reservoirs, gantries, mould, hangers, fencing projects, pipe racks etc.

We have a well-equipped work force to execute stainless steel works like sheet metal fabrication, handrails, fins, canopies etc. for residential, commercial & ministry projects.

The Establishment combines an experienced management team with a skilled labour force which ensures a direct chain of command for clarity of instruction.

The factory headquarters in Shuwaikh is fully equipped with the necessary equipment's and tools to handle all jobs in the field of services.

A large fleet of vehicles and mobile equipment are available to assist on site works.

## Our Services

- 1) Civil & General Construction Work.
- 2) Designing and Documenting.
- 3) Mechanical Work.
- Steel Fabrication and Erection
- Send Blasting and Painting.
- Duct Installing
- HVAC
- 4) Electrical Work.
- 5) Interior Work.
- 6) Manpower Supply Services.
- 7) Rental Equipment.
- 8) Trading.
- 9) Sponsorship and Commercial Agencies.
- 10) Material Supplying.
- 10) Send Blasting and Painting.