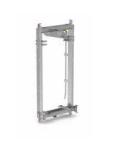

#### MACHINE ROOMLESS ELEVATORS GOODS LIFT

|           | Dimension for Goods Lifts. |             |          |      |      |  |  |  |  |  |
|-----------|----------------------------|-------------|----------|------|------|--|--|--|--|--|
| Load      | Liftwell                   | Car in Size | Entrance |      |      |  |  |  |  |  |
| Kilograms | AXB                        | CXD         | E        | Pit  | O.H. |  |  |  |  |  |
| 500       | 2.85                       | 1.32        | 1100     | 1600 | 4800 |  |  |  |  |  |
| 1000      | 4.83                       | 2.52        | 1400     | 1600 | 4800 |  |  |  |  |  |
| 1500      | 5.98                       | 3.4         | 1700     | 1600 | 4800 |  |  |  |  |  |
| 2000      | 7.28                       | 4.25        | 1700     | 1600 | 4800 |  |  |  |  |  |
| 2500      | 8.12                       | 5           | 2000     | 1800 | 4800 |  |  |  |  |  |
| 3000      | 9.57                       | 6           | 2000     | 1800 | 4800 |  |  |  |  |  |
| 4000      | 11.22                      | 7.5         | 2500     | 1800 | 4800 |  |  |  |  |  |
| 5000      | 13.26                      | 9           | 2500     | 1800 | 4800 |  |  |  |  |  |

#### MACHINE ROOM ELEVATORS FOR CAR LIFT

|           | Dimension for Car Lifts. |             |          |      |      |  |  |  |  |  |
|-----------|--------------------------|-------------|----------|------|------|--|--|--|--|--|
| Load      | Liftwell                 | Car in Size | Entrance | Pit  | O.H. |  |  |  |  |  |
| Kilograms | AXB                      | CXD         | E        | PIL  | О.п. |  |  |  |  |  |
| 500       | 2.85                     | 1.32        | 1100     | 1600 | 4800 |  |  |  |  |  |
| 1000      | 4.83                     | 2.52        | 1400     | 1600 | 4800 |  |  |  |  |  |
| 1500      | 5.98                     | 3.4         | 1700     | 1600 | 4800 |  |  |  |  |  |
| 2000      | 7.28                     | 4.25        | 1700     | 1600 | 4800 |  |  |  |  |  |
| 2500      | 8.12                     | 5           | 2000     | 1800 | 4800 |  |  |  |  |  |
| 3000      | 9.57                     | 6           | 2000     | 1800 | 4800 |  |  |  |  |  |
| 4000      | 11.22                    | 7.5         | 2500     | 1800 | 4800 |  |  |  |  |  |
| 5000      | 13.26                    | 9           | 2500     | 1800 | 4800 |  |  |  |  |  |