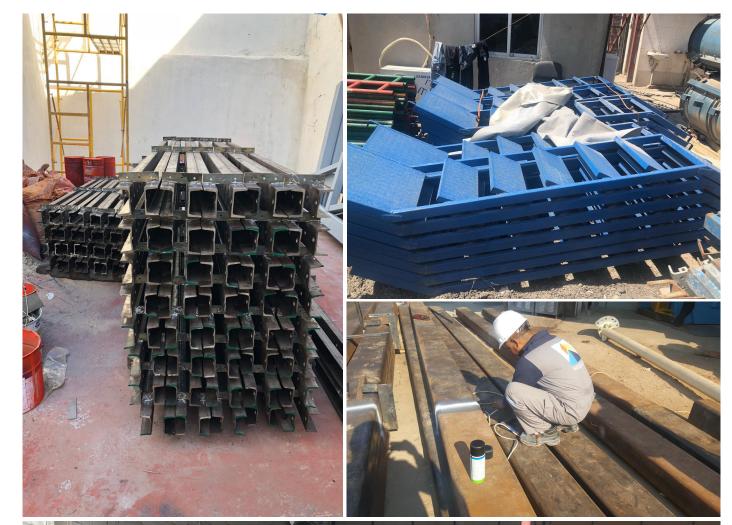

Our specializations are in the fields of design, construction, fabrication and erection of all types of civil structures, structural steel works, stainless steel and aluminium works.

We do have the capacity to execute platforms, mezzanines, steel reservoirs, gantries, mould, hangers, fencing projects, pipe racks etc.

We have a well-equipped work force to execute stainless steel works like sheet metal fabrication, handrails, fins, canopies etc. for residential, commercial & ministry projects.

The Establishment combines an experienced management team with a skilled labour force which ensures a direct chain of command for clarity of instruction.

The factory headquarters in Shuwaikh is fully equipped with the necessary equipment's and tools to handle all jobs in the field of services.

A large fleet of vehicles and mobile equipment are available to assist on site works.