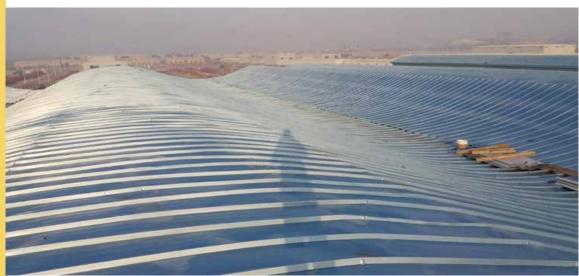

Architect - Sir Norman Foster

Sub Contractor. Struts Building Technology Pte. Ltd (Roofing)

Location - Sabhan | Kuwait

Project Status - Ongoing

Scope Of Work -

- A) Standing Seam and installation 200000 Sq.Mt.
- B) Membrain Roof Installation 56000 Sq.Mt.
- C) Composite Panel with Brass 200000 Sq.Mt.
- D) Sandwich panel installation 200000 Sq.Mt.
- C) Designing and Calculation | Fabrication and Installation of Skylight 7920 No.