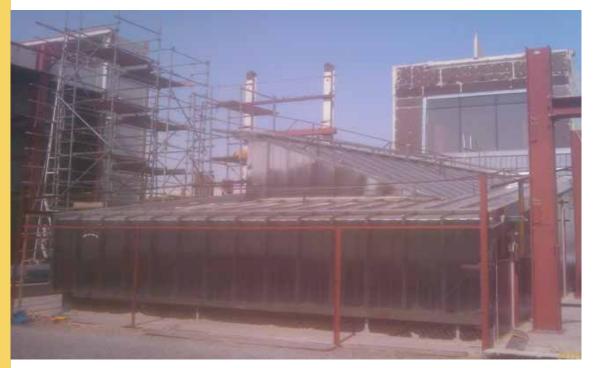

## Ongoing Project

Project - Kuwait International Aiport Passanger Terminal 2 Building.

Architect - Sir Norman Foster

Contractor. Limak Insaad

Location - Sabhan | Kuwait

Project Status - Ongoing

Project - Kuwait International Aiport Passanger Terminal 2 Building.

Architect - Sir Norman Foster

Sub Contractor. Struts Building Technology Pte. Ltd (Roofing)

Location - Sabhan | Kuwait

Project Status - Ongoing

Scope Of Work -

- A) Standing Seam and installation 200000 Sq.Mt.
- B) Membrain Roof Installation 56000 Sq.Mt.
- C) Composite Panel with Brass 200000 Sq.Mt.
- D) Sandwich panel installation 200000 Sq.Mt.
- C) Designing and Calculation | Fabrication and Installation of Skylight 7920 No.