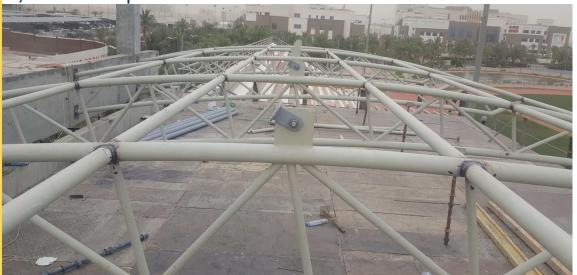

## Completed Project

Project - Al Shabab Club Scope of Work - Space frame and Standing Seam Supply and Installation. Project Status - Completed

www.dhidaeg.com 1

Project - Eshbeliya Jamaiya

Scope of Work - Space frame and Standing Seam Supply and Installation.

Project Size - 10000 Sq. M.

Project Status - Completed

Project - Equestrian Club

Scope of Work - Space frame and Standing Seam Supply and Installation.

Project Status - Completed

www.dhidaeg.com 120

Project - Doha AirPort