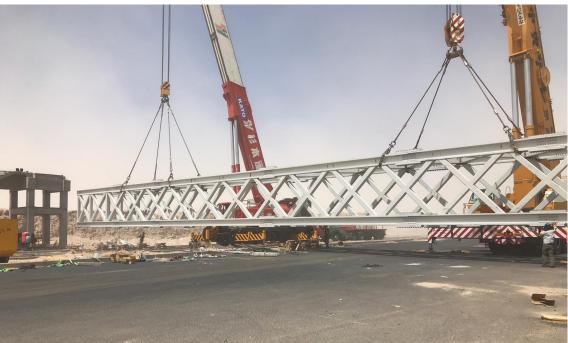

Scope Of Work -

A) Erection of passengers boarding bridge - 10 Noumber

www.dhidaeg.com /

Project - The New Palace of Justice Kuwait

Sub Contractor. M.A. Kharafi & Sons.

Location - Kuwait City

Project Status - Ongoing