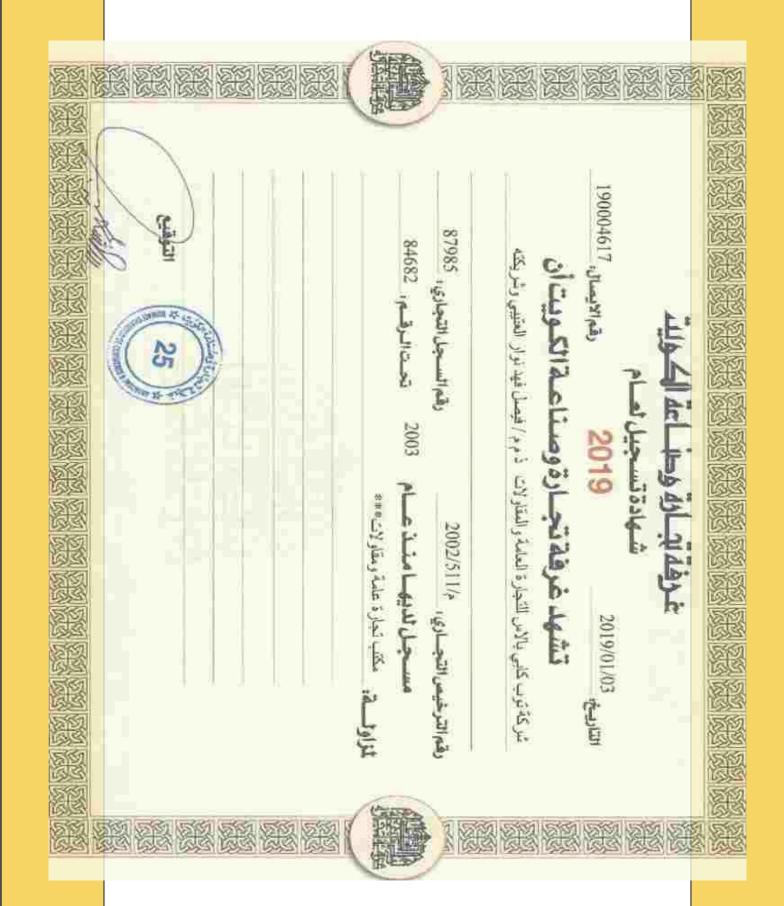

## Documents

دولة الكويت

رقم الترخيص: ٢٠١٢٨٠ تاريخ الترخيص: ٢٠١٧/٠٥/٢٣ تاريخ الانتهاء: ٢٠٢/٠٥/٢٣

تاريخ التنفيذ:

الدولة : الكويت الهيئة : الهيئة العامة للصناعة الإدارة: مركز الخدمة المتكاملة المنطقة: جنوب السرة

#### ترخيص مشروع صناعي (حرفة صناعية)

الرقم المدني الكيان القانوني الجنسية نسبةالمساهمة اسم صاحب/اصحاب التراخيص (1..%) VIVADIV شركة توب كابي بالاس للتجارة

العامة والمقاولات - فيصل فهد نوار

العتيبي وشريكته ذ.م.م اسم المشروع الصناعي (الإسم التجاري): مصنع بنجاب لأعمال الحدادة

تاريخ السجل الصناعي: ٢٠١٧/٠٥/٢٣ AVAAO

رقم السجل التجاري رقم السجل الصناعي

isic code المنتج 101101 ورش الحدادة

المنتجات:-اعمال حدادة

| مالك القسيمة          | الدور  | المحل | قسيمة | قطعة | منطقة                        |
|-----------------------|--------|-------|-------|------|------------------------------|
| الهيئه العامه للصناعة | الارضي | Y_F_£ | 110   | •    | الشويخ -<br>الصناعية الثالثة |