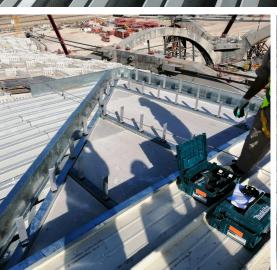

## Ongoing Project

Project - Kuwait International Aiport Passanger Terminal 2 Building.

Architect - Sir Norman Foster

Contractor. Limak Insaad

Location - Sabhan | Kuwait

Project Status - Ongoing

Project - Kuwait International Aiport Passanger Terminal 2 Building.

Architect - Sir Norman Foster

Sub Contractor. Struts Building Technology Pte. Ltd (Roofing)

Location - Sabhan | Kuwait

Project Status - Ongoing

Scope Of Work -

- A) Standing Seam and installation 200000 Sq.Mt.
- B) Membrain Roof Installation 56000 Sq.Mt.
- C) Composite Panel with Brass 200000 Sq.Mt.
- D) Sandwich panel installation 200000 Sq.Mt.
- C) Designing and Calculation | Fabrication and Installation of Skylight 7920 No.