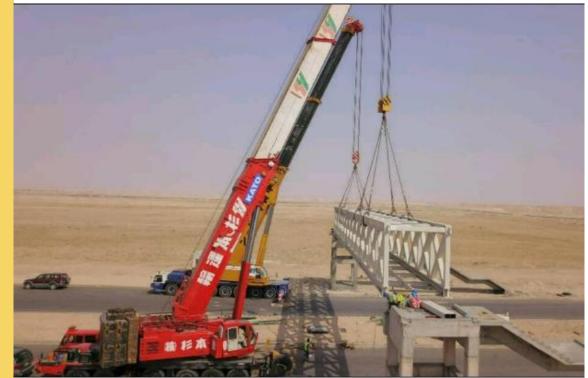

Scope Of Work -

A) Erection of passengers boarding bridge - 10 Noumber

www.dhidaeg.com /

Project - The New Palace of Justice Kuwait

Sub Contractor. M.A. Kharafi & Sons.

Location - Kuwait City

Project Status - Ongoing