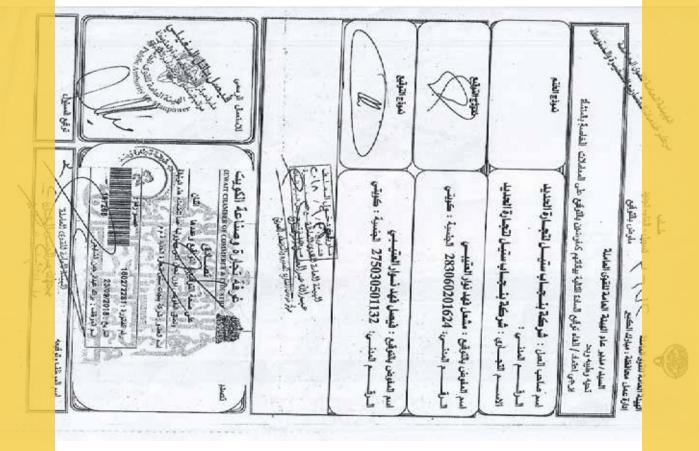

## Documents

دولة الكويت

رقم الترخيص: ٢٠١٢٨٠ تاريخ الترخيص: ٢٠١٧/٠٥/٢٣ تاريخ الانتهاء: ٢٠٢/٠٥/٢٣

تاريخ التنفيذ:

الدولة : الكويت الهيئة : الهيئة العامة للصناعة الإدارة: مركز الخدمة المتكاملة المنطقة: جنوب السرة

#### ترخيص مشروع صناعي (حرفة صناعية)

الرقم المدني الكيان القانوني الجنسية نسبةالمساهمة اسم صاحب/اصحاب التراخيص (1..%) VIVADIV شركة توب كابي بالاس للتجارة

العامة والمقاولات - فيصل فهد نوار

العتيبي وشريكته ذ.م.م اسم المشروع الصناعي (الإسم التجاري): مصنع بنجاب لأعمال الحدادة

تاريخ السجل الصناعي: ٢٠١٧/٠٥/٢٣ AVAAO

رقم السجل التجاري رقم السجل الصناعي

isic code المنتج 101101 ورش الحدادة

المنتجات:-اعمال حدادة

| مالك القسيمة          | الدور  | المحل | قسيمة | قطعة | منطقة                        |
|-----------------------|--------|-------|-------|------|------------------------------|
| الهيئه العامه للصناعة | الارضي | Y_F_£ | 110   | •    | الشويخ -<br>الصناعية الثالثة |

ملاحظة : على المرخص له الالتزام بالشروط الواردة خلف هذا الترخيص .

مدير الإدارة

Y . 1 A . . . . Y

www.dhidaeg.com 174 www.dhidaeg.com | 75 Top Kape Palace
General Contracting Of Construction W.L.L