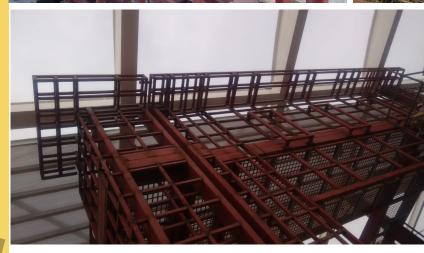

## Ongoing Project

Project - Kuwait International Aiport Passanger Terminal 2 Building.

Architect - Sir Norman Foster

Contractor. Limak Insaad

Location - Sabhan | Kuwait

Project Status - Ongoing

Project - Kuwait International Aiport Passanger Terminal 2 Building.

Architect - Sir Norman Foster

Sub Contractor. Struts Building Technology Pte. Ltd (Roofing)

Location - Sabhan | Kuwait

Project Status - Ongoing

Scope Of Work -

- A) Standing Seam and installation 200000 Sq.Mt.
- B) Membrain Roof Installation 56000 Sq.Mt.
- C) Composite Panel with Brass 200000 Sq.Mt.
- D) Sandwich panel installation 200000 Sq.Mt.
- C) Designing and Calculation | Fabrication and Installation of Skylight 7920 No.