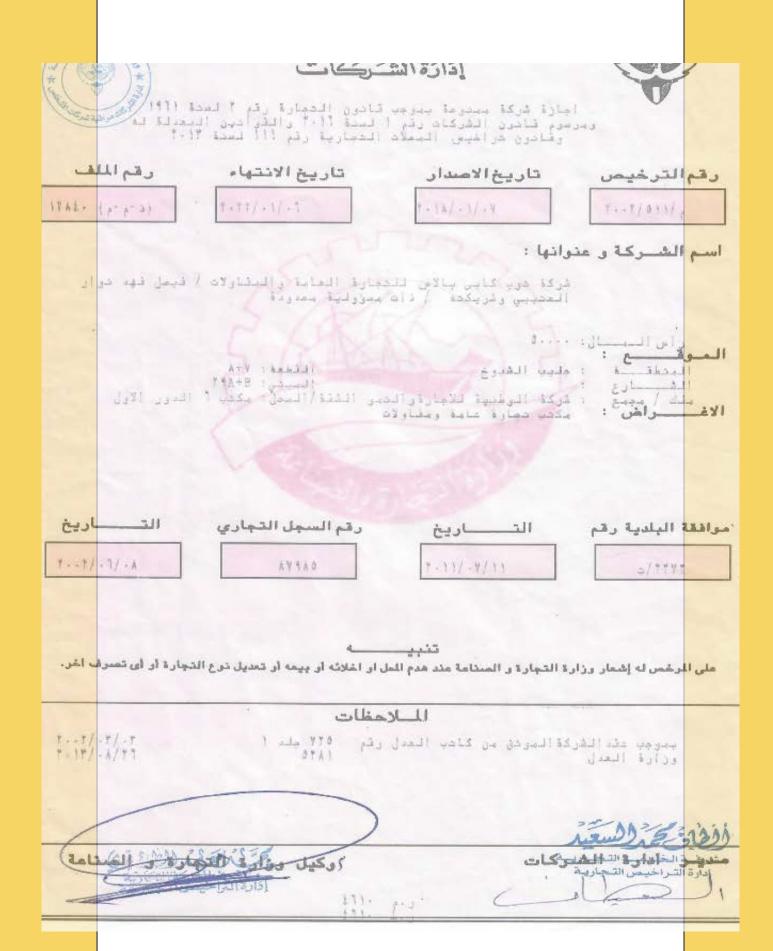

## Documents

اريخ الاصدار: ١٥/١٢/١٥ ٢٠

صفهد ادارة التسجيل التجارى بهذه الوزارة أن شركة شركة توب كابى بالاس للتجارة العامة والمقاولات فيصل فهد نوار العتيبي وشريكته ذات مسؤولية محدودة مسجلة بالسجل التجاري تحت رقم ۸۷۹۸۵ بتاريخ

قام ترخيص الشركة ٢٠٠٢/٥١١١

<u>جن سی</u> کویتی کویتی

لشوكاء فيمل فهد نوار العتيبي ليان فيمل فهد العتيبي لادارة : فيمل فهد نوار العتيبي لأغلام وهذارة عامة ومقاولات

أس مال الشركة: ٥٠٠٠٠

لعد وان:

المنطقة: جليب الشوخ المنطقة: ٧+٨ . الشارع: وقم المبنى: B المبنى: B الشارع: منطقة: ٧+٨ منطقة: ١٩٩٨ منط

بدر خلف العتبي المسلمة المتجاري المسلمة المتجارية المسلمة المرة المستراخيص المتجارية المستراخيص المتجارية

1444

www.dhidaeg.com | 76 www.dhidaeg.com | 77