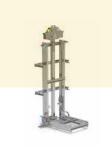

#### MACHINE ROOMLESS BELT DRIVE ELEVATOR

|        | Machine Roomless Belt Drive Elevators |       |      |       |        |          |         |        |  |  |  |  |  |
|--------|---------------------------------------|-------|------|-------|--------|----------|---------|--------|--|--|--|--|--|
| Lo     | ad                                    | Liftv | vell | CARIN | N SIZE | ENTRANCE | Up to 1 | .5 MPS |  |  |  |  |  |
| PERSON | LOAD                                  | А     | В    | С     | D      | Е        | Pit     | О.Н.   |  |  |  |  |  |
| 6      | 408                                   | 1550  | 1550 | 1140  | 950    | 700      | 1600    | 4800   |  |  |  |  |  |
| 8      | 544                                   | 1700  | 1600 | 1140  | 1155   | 800      | 1600    | 4800   |  |  |  |  |  |
| 10     | 680                                   | 1800  | 1800 | 1190  | 1355   | 800      | 1600    | 4800   |  |  |  |  |  |
| 13     | 884                                   | 2000  | 2000 | 1500  | 1400   | 900      | 1600    | 4800   |  |  |  |  |  |
| 16     | 1088                                  | 2100  | 2100 | 1600  | 1500   | 1000     | 1800    | 4800   |  |  |  |  |  |
| 20     | 1360                                  | 2450  | 2450 | 1800  | 1700   | 1000     | 1800    | 4800   |  |  |  |  |  |

#### MACHINE ROOMLESS GEARLESS ELEVATOR

| Machine Roomless Gearless Autodoor |      |          |      |             |      |          |       |         |  |  |  |
|------------------------------------|------|----------|------|-------------|------|----------|-------|---------|--|--|--|
| Loa                                | ad   | Liftwell |      | CAR IN SIZE |      | ENTRANCE | Up to | 1.5 MPS |  |  |  |
| Persons                            | Load | Α        | В    | С           | D    | E        | Pit   | O.H.    |  |  |  |
| 6                                  | 408  | 1600     | 1550 | 1140        | 950  | 700      | 1600  | 4800    |  |  |  |
| 8                                  | 544  | 1800     | 1600 | 1140        | 1155 | 800      | 1600  | 4800    |  |  |  |
| 10                                 | 680  | 1800     | 1800 | 1190        | 1355 | 800      | 1600  | 4800    |  |  |  |
| 13                                 | 884  | 2000     | 2000 | 1500        | 1400 | 900      | 1600  | 4800    |  |  |  |
| 15                                 | 1020 | 2100     | 2100 | 1600        | 1500 | 1000     | 1800  | 4800    |  |  |  |