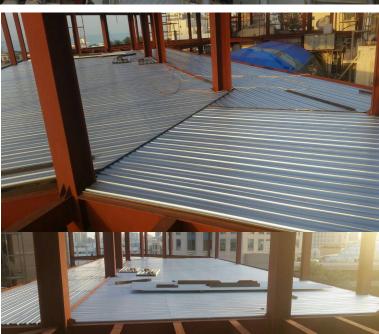

## Completed Project

Project - Al Shabab Club Scope of Work - Space frame and Standing Seam Supply and Installation. Project Status - Completed

www.dhidaeg.com 1

Project - Eshbeliya Jamaiya

Scope of Work - Space frame and Standing Seam Supply and Installation.

Project Size - 10000 Sq. M.

Project Status - Completed

Project - Equestrian Club

Scope of Work - Space frame and Standing Seam Supply and Installation.

Project Status - Completed

www.dhidaeg.com 120

Project - Doha AirPort