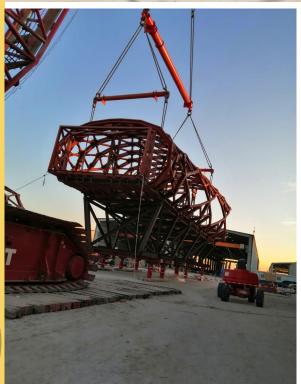

## Ongoing Project

Project - Kuwait International Aiport Passanger Terminal 2 Building.

Architect - Sir Norman Foster

Contractor. Limak Insaad

Location - Sabhan | Kuwait

Project Status - Ongoing

Project - Kuwait International Aiport Passanger Terminal 2 Building.

Architect - Sir Norman Foster

Sub Contractor. Struts Building Technology Pte. Ltd (Roofing)

Location - Sabhan | Kuwait

Project Status - Ongoing

Scope Of Work -

- A) Standing Seam and installation 200000 Sq.Mt.
- B) Membrain Roof Installation 56000 Sq.Mt.
- C) Composite Panel with Brass 200000 Sq.Mt.
- D) Sandwich panel installation 200000 Sq.Mt.
- C) Designing and Calculation | Fabrication and Installation of Skylight 7920 No.

Project - Kuwait International Aiport Passanger Terminal 2 Building.

Architect - Sir Norman Foster

Sub Contractor. Arabian International Company for Steel

Location - Sabhan | Kuwait

Project Status - Ongoing

Scope Of Work -

A) Erection of passengers boarding bridge - 10 Noumber

www.dhidaeg.com /

Project - The New Palace of Justice Kuwait

Sub Contractor. M.A. Kharafi & Sons.

Location - Kuwait City

Project Status - Ongoing