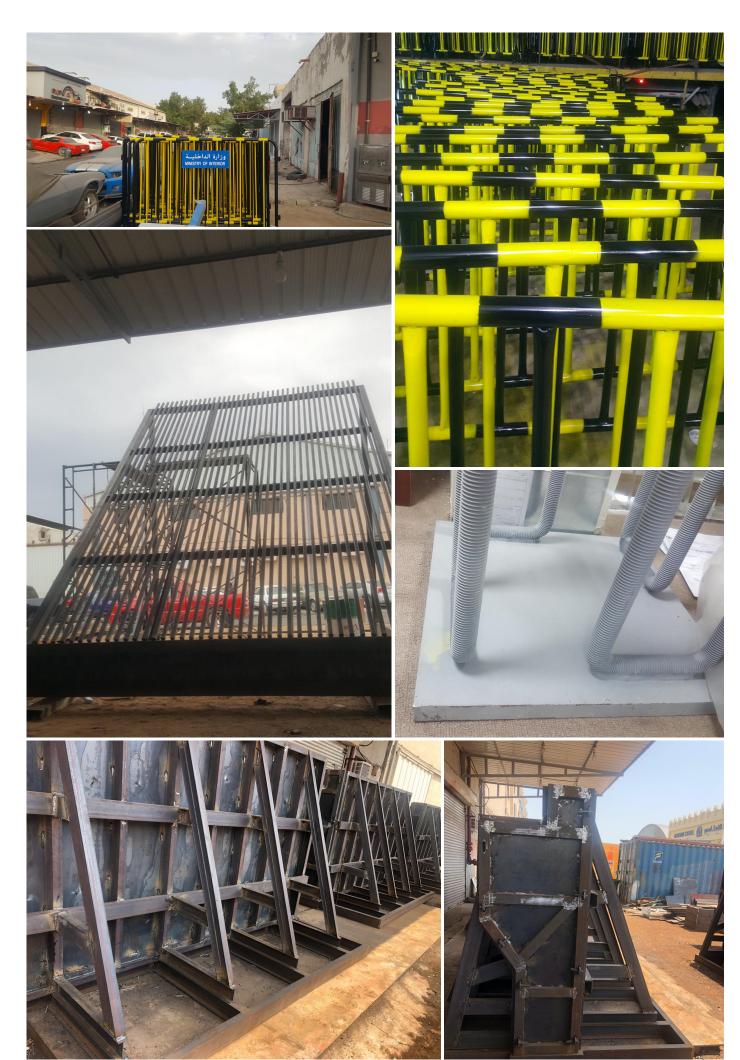

Our specializations are in the fields of design, construction, fabrication and erection of all types of civil structures, structural steel works, stainless steel and aluminium works.

We do have the capacity to execute platforms, mezzanines, steel reservoirs, gantries, mould, hangers, fencing projects, pipe racks etc.

We have a well-equipped work force to execute stainless steel works like sheet metal fabrication, handrails, fins, canopies etc. for residential, commercial & ministry projects.

The Establishment combines an experienced management team with a skilled labour force which ensures a direct chain of command for clarity of instruction.

The factory headquarters in Shuwaikh is fully equipped with the necessary equipment's and tools to handle all jobs in the field of services.

A large fleet of vehicles and mobile equipment are available to assist on site works.