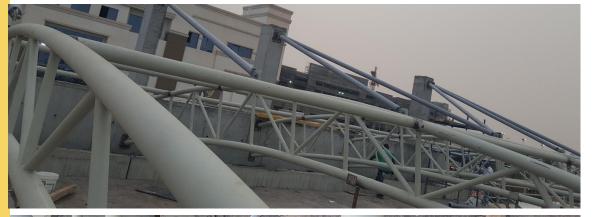

## Completed Project

Project - Al Shabab Club Scope of Work - Space frame and Standing Seam Supply and Installation. Project Status - Completed

www.dhidaeg.com 1

Project - Eshbeliya Jamaiya

Scope of Work - Space frame and Standing Seam Supply and Installation.

Project Size - 10000 Sq. M.

Project Status - Completed

Project - Equestrian Club

Scope of Work - Space frame and Standing Seam Supply and Installation.

Project Status - Completed

www.dhidaeg.com 120

Project - Doha AirPort