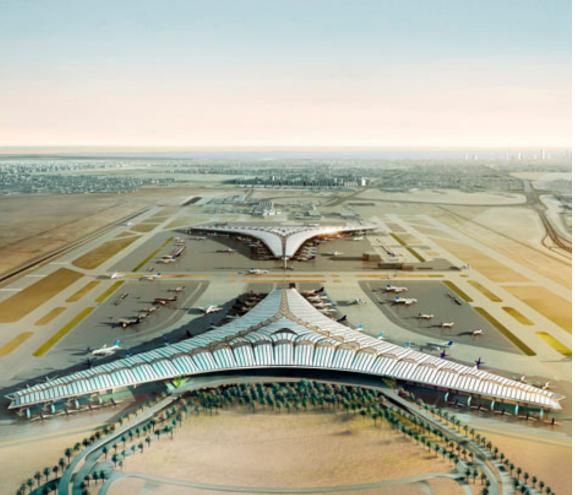

## Ongoing Project

Project - Kuwait International Aiport Passanger Terminal 2 Building.

Architect - Sir Norman Foster

Contractor. Limak Insaad

Location - Sabhan | Kuwait

Project Status - Ongoing

Project - Kuwait International Aiport Passanger Terminal 2 Building.

Architect - Sir Norman Foster

Sub Contractor. Struts Building Technology Pte. Ltd (Roofing)

Location - Sabhan | Kuwait

Project Status - Ongoing

Scope Of Work -

- A) Standing Seam and installation 200000 Sq.Mt.
- B) Membrain Roof Installation 56000 Sq.Mt.
- C) Composite Panel with Brass 200000 Sq.Mt.
- D) Sandwich panel installation 200000 Sq.Mt.
- C) Designing and Calculation | Fabrication and Installation of Skylight 7920 No.

Project - Kuwait International Aiport Passanger Terminal 2 Building.

Architect - Sir Norman Foster

Sub Contractor. Arabian International Company for Steel

Location - Sabhan | Kuwait

Project Status - Ongoing

Scope Of Work -

A) Erection of passengers boarding bridge - 10 Noumber

www.dhidaeg.com /

Project - The New Palace of Justice Kuwait

Sub Contractor. M.A. Kharafi & Sons.

Location - Kuwait City

Project Status - Ongoing