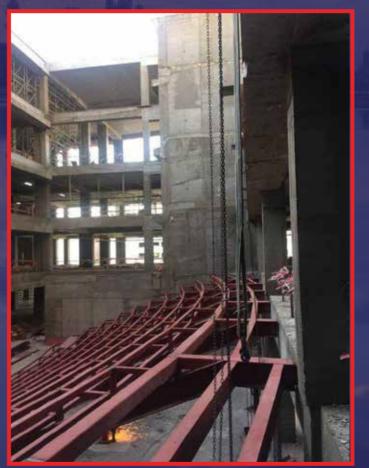

CIVIL - SUPER STRUCTURE WORKS Frame Works. Concrete Column, Beams & RC Walls.

Fabrication and installation of automated machines.

Design fabrication and installation of pipelines.

Heavy lifting design and supervision.

Design, fabrication and installation of space frames.

Design, fabrication and installation of preengineered buildings.