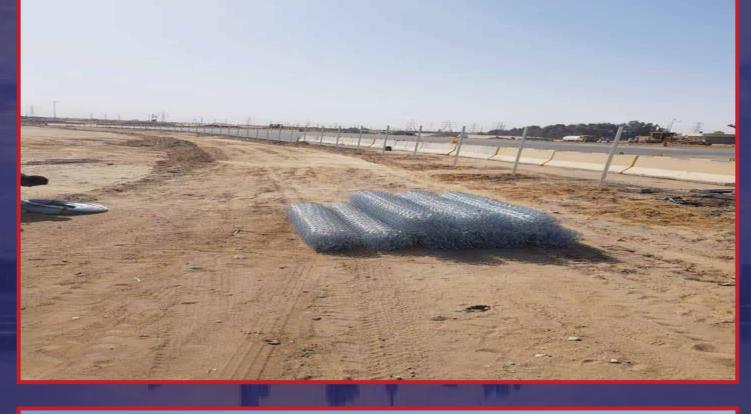

### CIVIL - FINISHING WORKS: Block Works.

Waterproofing Works.
Plastering & Carpentry Works.
Tile Works.
Marble Works.
Flooring & False Ceiling.
Re-Factory Work for Burners.
Painting Works.
Installation of doors & windows.
Installation of Chain Link Fencing Works.
Landscaping Works.