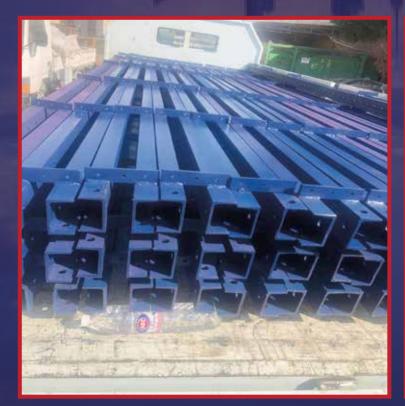

### **EQUIPMENTS**

20

ROLLING MACHINE CAPACITY 16 mm - 2500 mm PLATE SHEARING MACHINE 4000 - 20 mm capacity PRESS BRAKE 4000 - 20 mm capacity RADIAL DRILL 50 mm capacity PILLAR DRILL MACHINE 32 mm capacity MILLING MACHINE 26 mm capacity HACK SAW 1000 mm capacity BAND SAW 340 mm capacity PUNCHING MACHINE 115 TON capacity HYDROLIC PRESS 150 TON capacity 250 KWA and 150 KWA GENERATORS VARIOUS MIG-TIG STICK WELDING MACHINES 400 AMP WELDING GENERATOR 6000 - 2000 mm CNC PLAZMA Oxygen Cutting Machine Welding Robot (will be in operation in May)