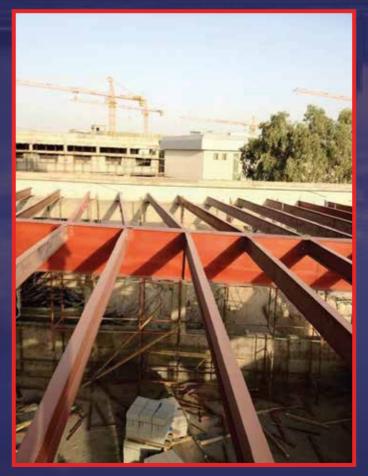

CIVIL - SUPER STRUCTURE WORKS Frame Works. Concrete Column, Beams & RC Walls.

Fabrication and installation of automated machines.

Design fabrication and installation of pipelines.

Heavy lifting design and supervision.

Design, fabrication and installation of space frames.

Design, fabrication and installation of preengineered buildings.