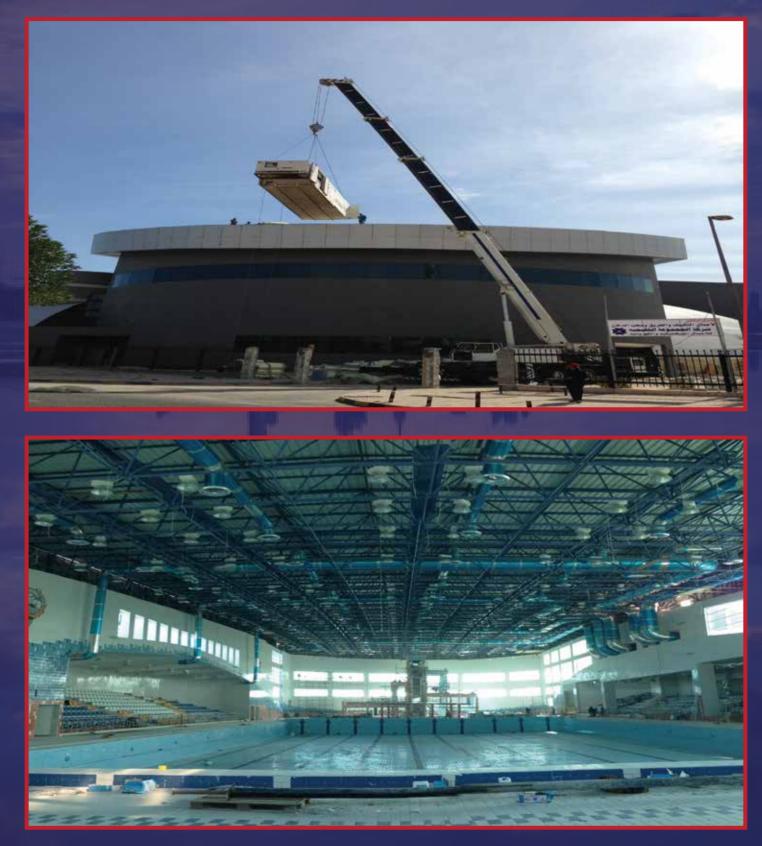

Fabrication and installation of automated machines.

Design fabrication and installation of pipelines.

Heavy lifting design and supervision.

Design, fabrication and installation of space frames.

Design, fabrication and installation of preengineered buildings.

### **OUR SERVICES – FABRICATION**

TOP KAPE fabrication and construction division provides comprehensive engineering, procurement, fabrication and installation services across Kuwait. Our client base includes both local reputed companies such as KOC, KNPC, EQUATE, PIC, KGOC, KOTC and international contractors working in a variety of sectors such as upstream oil & gas, bulk liquid storage, tank farms and terminals, refinery, petro chemical and power sector.