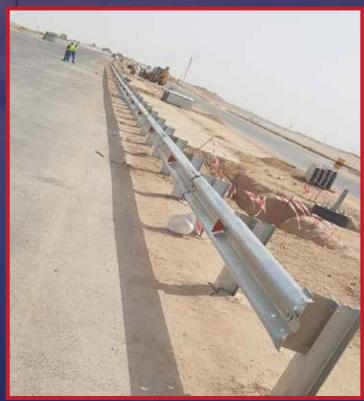

CIVIL - SUPER STRUCTURE WORKS Frame Works. Concrete Column, Beams & RC Walls.

Fabrication and installation of automated machines.

Design fabrication and installation of pipelines.

Heavy lifting design and supervision.

Design, fabrication and installation of space frames.

Design, fabrication and installation of preengineered buildings.