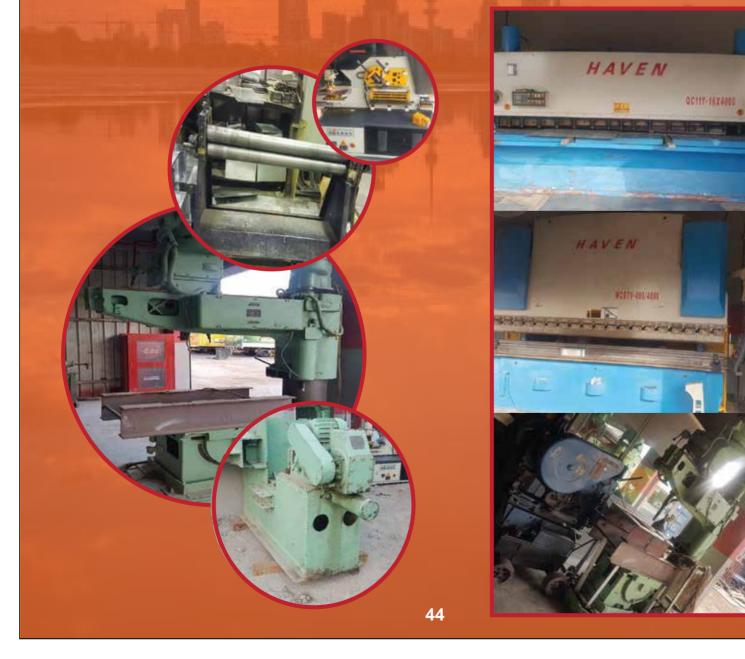

### **EQUIPMENTS**

20

ROLLING MACHINE CAPACITY 16 mm - 2500 mm PLATE SHEARING MACHINE 4000 - 20 mm capacity PRESS BRAKE 4000 - 20 mm capacity RADIAL DRILL 50 mm capacity PILLAR DRILL MACHINE 32 mm capacity MILLING MACHINE 26 mm capacity HACK SAW 1000 mm capacity BAND SAW 340 mm capacity PUNCHING MACHINE 115 TON capacity HYDROLIC PRESS 150 TON capacity 250 KWA and 150 KWA GENERATORS VARIOUS MIG-TIG STICK WELDING MACHINES 400 AMP WELDING GENERATOR 6000 - 2000 mm CNC PLAZMA Oxygen Cutting Machine Welding Robot (will be in operation in May)