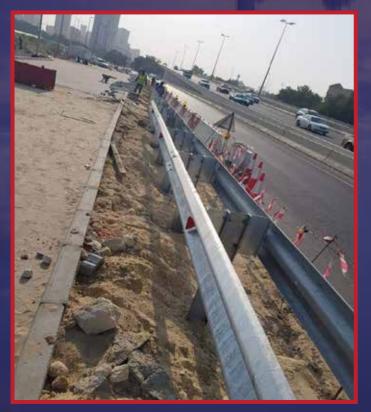

CIVIL - SUPER STRUCTURE WORKS Frame Works. Concrete Column, Beams & RC Walls.

Fabrication and installation of automated machines.

Design fabrication and installation of pipelines.

Heavy lifting design and supervision.

Design, fabrication and installation of space frames.

Design, fabrication and installation of preengineered buildings.