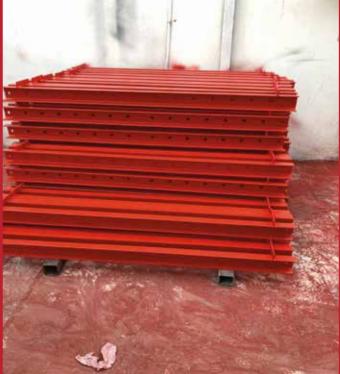

### **EQUIPMENTS**

20

ROLLING MACHINE CAPACITY 16 mm - 2500 mm PLATE SHEARING MACHINE 4000 - 20 mm capacity PRESS BRAKE 4000 - 20 mm capacity RADIAL DRILL 50 mm capacity PILLAR DRILL MACHINE 32 mm capacity MILLING MACHINE 26 mm capacity HACK SAW 1000 mm capacity BAND SAW 340 mm capacity PUNCHING MACHINE 115 TON capacity HYDROLIC PRESS 150 TON capacity 250 KWA and 150 KWA GENERATORS VARIOUS MIG-TIG STICK WELDING MACHINES 400 AMP WELDING GENERATOR 6000 - 2000 mm CNC PLAZMA Oxygen Cutting Machine Welding Robot (will be in operation in May)