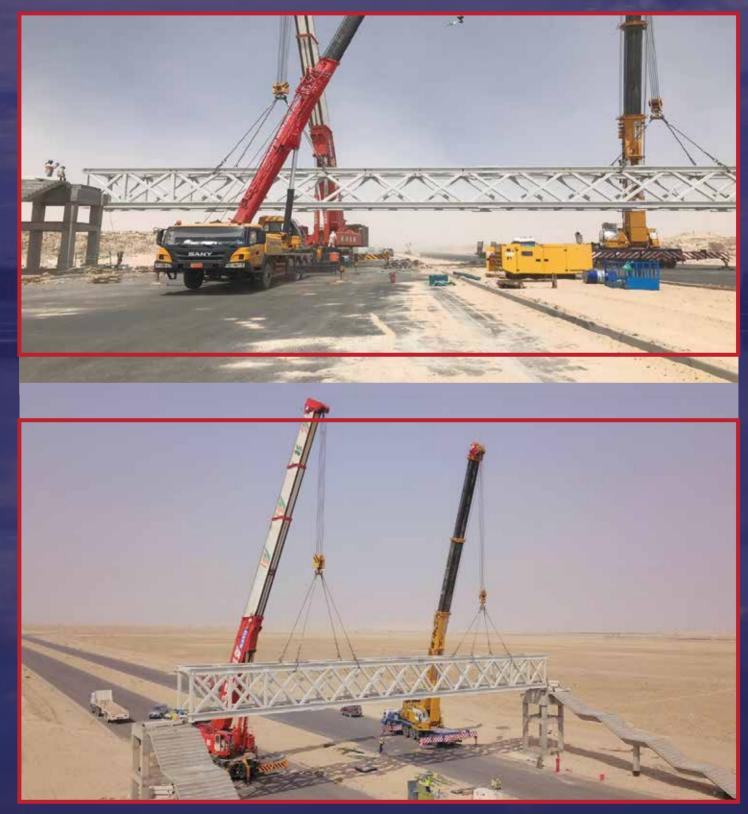

Fabrication and installation of automated machines.

Design fabrication and installation of pipelines.

Heavy lifting design and supervision.

Design, fabrication and installation of space frames.

Design, fabrication and installation of preengineered buildings.

### **OUR SERVICES – FABRICATION**

TOP KAPE fabrication and construction division provides comprehensive engineering, procurement, fabrication and installation services across Kuwait. Our client base includes both local reputed companies such as KOC, KNPC, EQUATE, PIC, KGOC, KOTC and international contractors working in a variety of sectors such as upstream oil & gas, bulk liquid storage, tank farms and terminals, refinery, petro chemical and power sector.