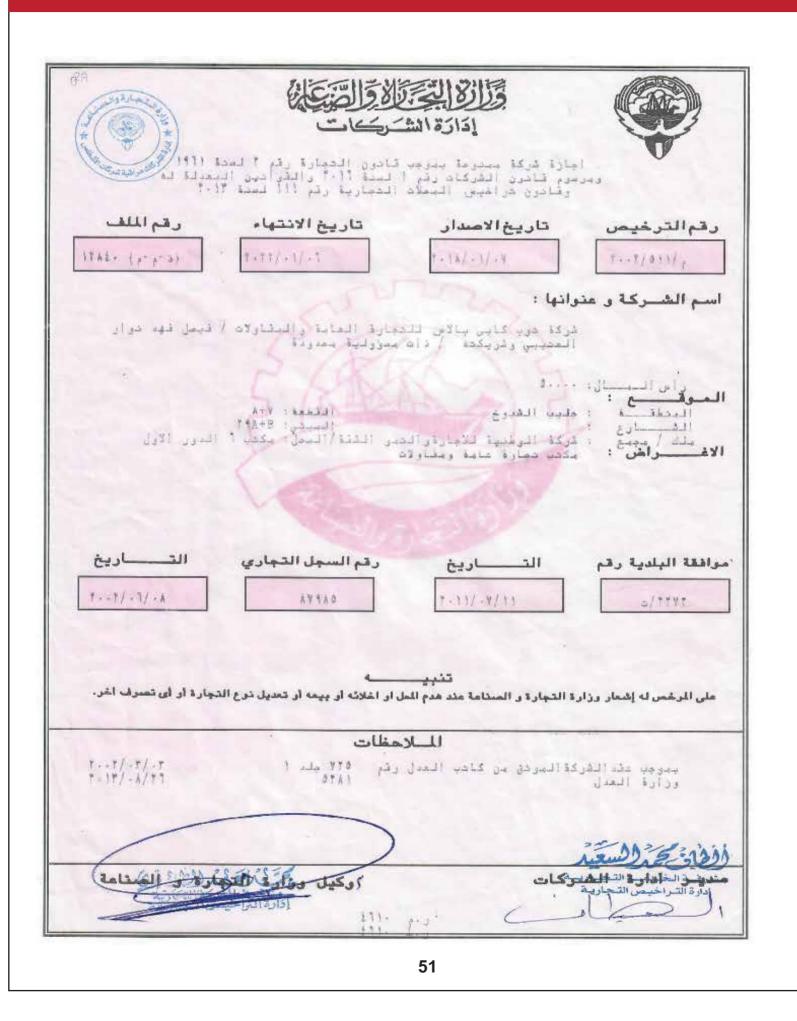

## PALACE DOCUMENTS

زارة التجارة والصناعة

en in

MINISTRY OF COMMERCE & INDUSTRY

Liwalt

E1404881500

دنانير

al des

تاريخ الأمدار : ٢٠١٥/١٢/١٥

تـشهد ادارة التسجيـل التجارى بهذه الوزارة أن شركـة شركة توب كابى بالاس للتجارة العامة والمقاولات فيمل فهد نوار العتيبي وشريكته ذات مسؤولية محدودة مسـجـلة بالسجل التجاري تحت رقم ۸۷۹۸۵ بتـاريـخ رقـم ترخيص الشركـة ۲۰۰۲/۵۱۱۱

الجنسية كويتى كويتى الشبوكـــاء فيمل فهد نوار العتيبى ليان فيمل فهد العتيبي الادارة : فيمل فهد نوار العتيبى الأغــــراه : مكتب تجارة عامة ومقاولات

رأس مال الشركية: ٥٠٠٠٠

العد و ان:

المتطقة: طِيب الشيوخ المعناة: ٢٩٨ الشارع: ملك: شركة الوطنية للاجارةو التمويل مكتب آ الدور الاول

اد ارة السجل التجارى مدنيو بسدر خليف العتيب مشرف التراخيص التجباري إدارة الستراخيص التجساريسة

1994

طلب تسجيل - الغاء - تجديد طبق الأصل الهينة العامة للقوى العاملة مفوض بالتوقيع إدارة عمل محافظة ( الفر وانية ) السيد / مدير عام الهيئة العامة للقوى العاملة تحيه طيبه وبعد يرجى اعتماد / إلغاء توقيع المدادة التالية بياناتهم كمفوضين بالتوقيع على المعاملات الخاصة بالمنشاة اسم صاحب العمل : شميركة توب كابي بالاس للتجارة العامة والمقاولات الرقم المدن\_\_\_\_: 217951700000 الاسم التجاري : شركة تروب كرابي بالاس للتجارة العامة والمقاولات نموذج التوقيع اسم المغرض بالترقيع : فيصل فهد فوار العتيبي Ý. الجنسية: (كويتى ) الرقم المدني: ( 275030501132 ) غرفة تجارة وصناعة الكويت RUWAIT CHAMBER OF COMMERCE & INDUSTRY للاستعمال الرمد تصادق على صحة التوقيع / التواقيع وعددها واحد وتطاق انتفريض دون تحمل أدلى مسيولية عما تتضمته عذم الوثيقة اسم العضو : شريكة توب كابي بالاس للتجارة المامة والمقاولات ف م رقم الفتورة : 180137417 الدريخ : 09/04/2018 اسم الموطف : سليمان طارق الشعبين توقيع المسنول اسم الموظف وتوقيعه