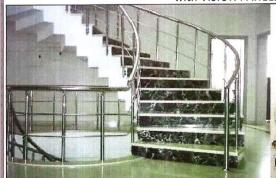

GLASS BALUSTRADE with STAINLESS / MILD STEEL COMBINATION HANDRAILS

MILD ans STAINLESS STEEL ARCHITECTURAL WALL or COLUMN CLADDING