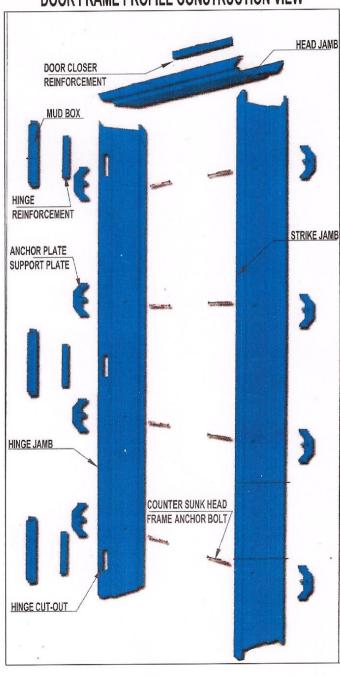

a standard but also we can manufactured door frame in

varies dimensions as per Client request.

Note: All Door Panel are with 46mm thick as a standard with infill of Honeycomb Paper and PU Adhessive.

#### TYPICAL FIXATION VIEW - DRY WALL





Material

: Cold Rolled Steel, Galvanized Steel or Stainless Steel

Thickness

: 1.5mm and 2.0mm

Construction: Welded or Knockdown System

: Frames are supplied factory with Oven Powder Coated as a standard.

Alternatively, we can be supplied with Epoxy Painted as per

Client request

Jamb Depth : 150mm as a standard but also we can manufactured door frame

in varies dimensions as per Client request.

Note: All Door Panel are with 46mm thick as a standard with infill of Honeycomb Paper and PU Adhessive.

#### DOOR FRAME PROFILE CONSTRUCTION VIEW



#### DOOR HARDWARE ACCESSORIES -OPTIONAL

### -: DOOR ACCESSORIES :-

#### -: UNIVERSAL HANDLING :-





-: DOOR CLOSER :-



-: TYPE of LATCHES :-



-: TYPE of FLUSH BOLTS :-





S/S-BUTT HINGE - 4 x 3 x3mm



FLOOR SPRING - OPTIONAL





-: CYLINDRICAL LOCKS :-



-: EXTERNAL ACCESS DEVICE:-



-: TYPE of DOOR STOPPER :-







#### - RELATED PRODUCTS -

#### **RELATED PRODUCT:-**



**GARAGE SECTIONAL SHUTTER** 



INDUSTRIAL SECTIONAL SHUTTER with VISION PANELS



**GRILLE TYPE ROLLING SHUTTER** 



STAINLESS / MILD STEEL ARCHITECTURAL HANDRAILS



ORNAMENTAL MILD STEEL ARCHITECTURAL DESIGN



GLASS BALUSTRADE with STAINLESS / MILD STEEL COMBINATION HANDRAILS



MILD ans STAINLESS STEEL ARCHITECTURAL WALL or COLUMN CLADDING



## MAJOR PROJECT EXECUTED and PRODUCTION MACHINERY LIST