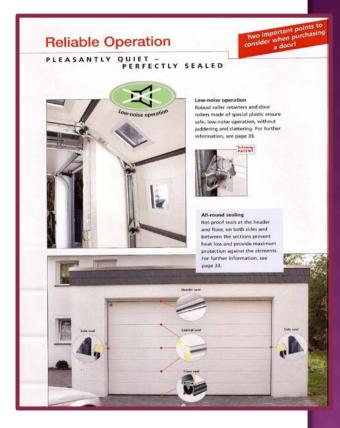

KUWAIT

## MAJOR PROJECTS EXECUTED

PROJECT : NAYAH HOSPITAL

**CONTRACTOR**: M/s. First United

Contr & Trading Co.

CONSULTANT: OPTION 1 Consulting Co

LOCATION : Abu Halifa, KUWAIT



PROJECT : COMMERCIAL BLDG at FARWANIYA-B1 + B2

LOCATION : Farwaniya, KUWAIT

DROJECT: AMERICAN BASE At Amghara Area

CONTRACTOR: M/s. AL YAMAMA Contracting Co.

LOCATION : Amghara, KUWAIT



















STAINLESS STEEL COLUMN CLADDING at KFH CARSHOWROOM - AL DHAJEED FARWANIYA Area



## RELATED PRODUCTS as a LOCAL AGENT in KUWAIT

INDUSTRIAL, RESIDENTIAL GARAGE DOOR –
INSULATED / NON-INSULATED SECTIONAL & ROLLING
SHUTTER and GRILLE By TECKENTRUP Brand.









INDUSTRIAL SECTIONAL DOOR

























## **ROLLING SHUTTER and GRILLE DOOR**

















### RESIDENTIAL SECTIONAL DOOR

















# **EXECUTED PROJECT APPROVAL'S**



| KIA Headq