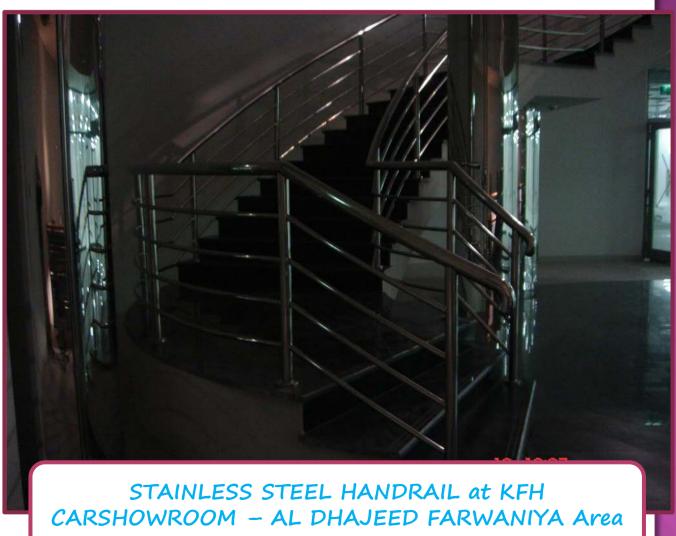

LOCATION : Farwaniya, KUWAIT

DROJECT: AMERICAN BASE At Amghara Area

CONTRACTOR: M/s. AL YAMAMA Contracting Co.

LOCATION : Amghara, KUWAIT

STAINLESS STEEL COLUMN CLADDING at KFH CARSHOWROOM - AL DHAJEED FARWANIYA Area