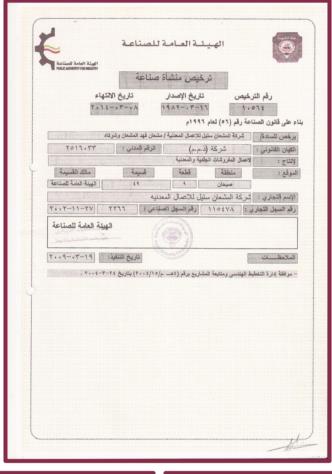

### دولَــة الكـويَـت وزارة الأشغال العامَّة

Ma/12

شهادة اعتماد

مصانع الحديد

اسم الشركة / المصنع:

شركة المشعان ستيل

العنوان:

فاكس: 24751140

السالمية \_ الرمز البريدي: 22027 \_ الكويت ت:24751120

ص.ب : (2656)

تاريخ الانتهاء

تاريخ الإصدار

2015/10/26

2013/10/27

وصف العمل المعتمد من أجله:

تنفيذ الأعمال الحديد في مشاريع وزارة الاشغال العامة .

#### اشتراطات:

- التقدم لمشاريع الوزارة من خلال المقاولين المعتمدين للمشاريع .
- الأعتماد لا يعفي المصنع من اجراء الدراسات و الفحوصات للمنتجات عند التوريد للمشاريع .
  - الألتزام بالوارد و بمواصفات الوزارة ( العامة و الخاصة ) لمثل هذه النوعية من الأعمال .
- الأعتماد يعتبر ساري المفعول لمدة سنتان من تاريخ الكشف شريطة سريان تراخيص المصنع.
- في حالة المخالفة لأي من متطلبات الإعتماد المتفق عليها ، يعتبر الإعتماد لاغي ويحق للوزارة أخذ ما تراه مناسبا من الإجراءات القانونية .