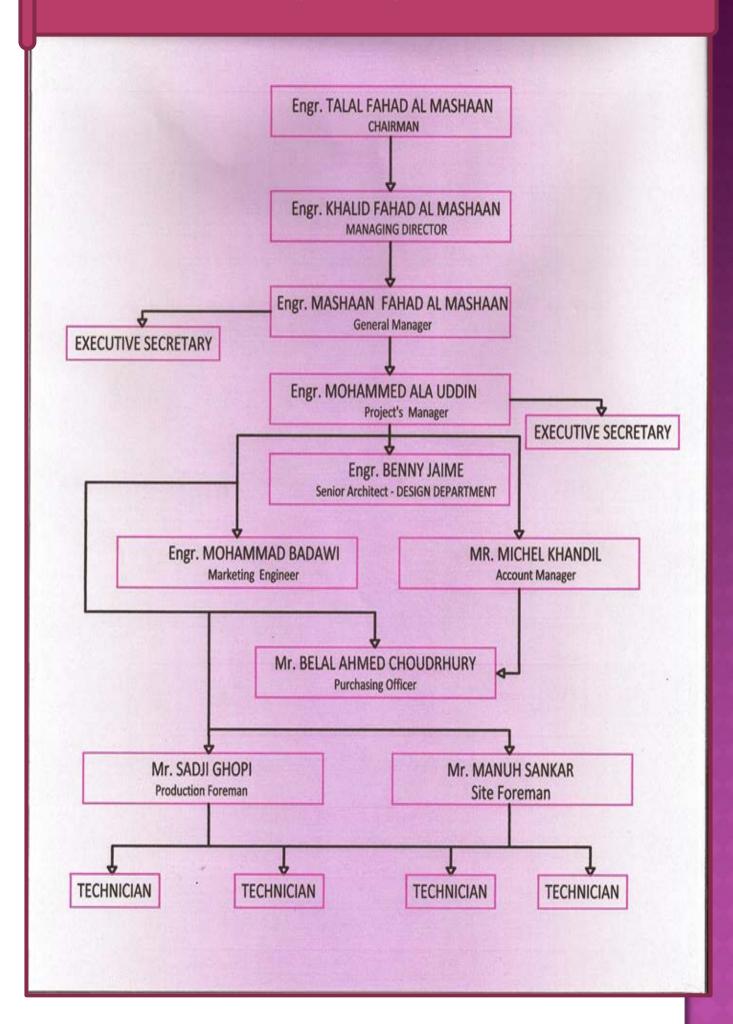

## نننركة الصنن ستيــل BL MASHAAN STEEL CO.

متخصصون بجميع الأعمال العدنية Specialist in all kind architectural Metal Fabrication











AL MASHAAN STEEL CO.
Subhan Industrial Area, Block 9, Main Street, Plot 49
P.O Box 2656, Salmiya 22027, Kuwait
Tel. No.: (965)24751120/30; Fax No.: (965)24751140
E-Mail Add.: info@almashaansteel.com

# INTRODUCTION

#### COMPANY PROFILE



#### CHAMBER OF COMMERCE CERTIFICATE



### MINISTRY of PUBLIC WORKS CERTIFICATE

## STATE OF KUWAIT MINISTRY OF PUBLIC WORKS



### دولَــة الكـويَـت وزارة الأشغال العامَّة

Ma/12

شهادة اعتماد

مصانع الحديد

اسم الشركة / المصنع:

شركة المشعان ستيل

العنوان:

فاكس: 24751140

السالمية \_ الرمز البريدي: 22027 \_ الكويت ت:24751120

ص.ب : (2656)

تاريخ الانتهاء

تاريخ الإصدار

2015/10/26

2013/10/27

وصف العمل المعتمد من أجله:

تنفيذ الأعمال الحديد في مشاريع وزارة الاشغال العامة .

#### اشتراطات:

- التقدم لمشاريع الوزارة من خلال المقاولين المعتمدين للمشاريع .
- الأعتماد لا يعفي المصنع من اجراء الدراسات و الفحوصات للمنتجات عند التوريد للمشاريع .
  - الألتزام بالوارد و بمواصفات الوزارة ( العامة و الخاصة ) لمثل هذه النوعية من الأعمال .
- الأعتماد يعتبر ساري المفعول لمدة سنتان من تاريخ الكشف ش