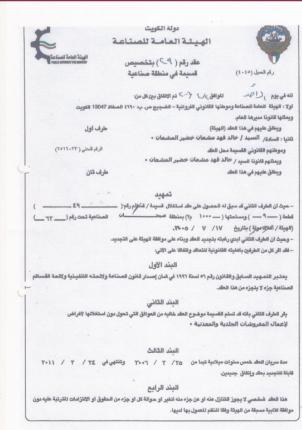

## MINISTRY OF COMMERCE & INDUSTRY CERTIFICATE

MINISTRY OF

**COMMERCE & INDUSTRY** 

وزارة التجارة والصناعة

تامخشير في السجل التجاري

رقم الطلب: / رقم الطلب في ادارة الشركات : ٢٠٠٩/٤٢٥٨٢

رقم السجل التجاري : ١١٥٤٧٨

بموجب عقد التعديل : رقم ۳۷ جلد ۱

بتاریخ ۵۰/۱۰/۰۱۰۲

رقم الترخيص\لشركة: ٢٠٠٦/٢١٦٧ اسـم الشركـة : شركة المشعان ستيل للاعمال المعدنيه

العنوان التجاري: مشعان فهد المشعان وشركاه

جرى التاتشير في السجل التجاري بالآتي :

ا العنوان التجاري القديم: مشعان فهد المشعان وشركاه

العنوان التجاري الجديد: مشعان فهد المشعان وشركاه

خسروج الشركاء:

الاسم المنسية الرقم المدني محمد علاء الدين على بنغلاديشي ١١٠١٠ ٢٥٥١٢٠٢٥

توزيع عصص الشركاء :

عُددالمصص قيمتها بالدينار الأســـم

٣٣ •••٣٣ خالد فهد مشعان خضير المشعان ٣٣ •••٣٣ مشعان فهد مشعان المشعان ٣٤ •••٣٤ طلال فهد مشعان الخضير

الكويت ، في تاريخ : ٢٠١١٠/١٠١

توقيع الموظف :

السجل التجادي

1715