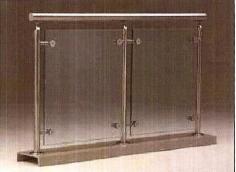

GLASS BALUSTRADE with STAINLESS / MILD STEEL COMBINATION HANDRAILS

MILD ans STAINLESS STEEL ARCHITECTURAL WALL or COLUMN CLADDING