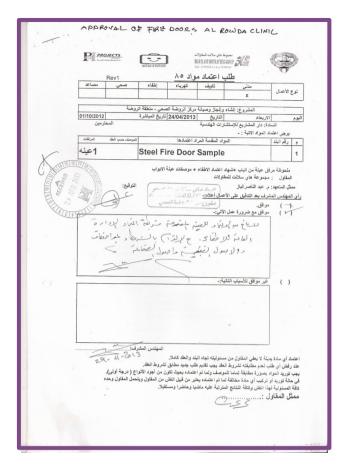

## 2 & 4 HOURS FIRE RATED DOOR DESIGN and SPECIFICATION

#### 2 & 4 HOURS FIRE RATED DOOR DESIGN