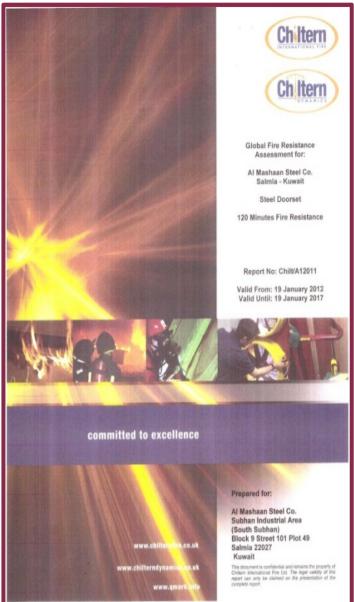

| Back Filled Steel | None                 |
| 3                                 | 120                              | Latched Single Acting,<br>Single Door set | 2200 x 1000                |                          | Back Filled Steel | None                 |



الإداعالعامة للإطفاء إدارة الوقاية السجل العام ١٨٣ م وتم الواد : م طروق ١٤٠٠ ع الستام من المارية : ح ١١ / ٤٠٠ ع

1/4

### KUWAIT FIRE SERVICE DIRECTORATE CERTIFICATE of APPRECIATION







### ALMASHAAN STEEL CO /aalmil

يسرنا أن نهديگم هذه الشهادة تقدير لمشارگتگم الفعالة .. وجهودگم الطيبة و مضورگم و مساهمتگم في

مؤتمر و معرض الإطفاء و السلامة الدولي الثالث تحت شعار (الاستجابة للمخاطر – المستوى الأعلى) و الذي أمّيم في فندق و منتمع مميرا شاطئ المسيلة في حولة الكويت فلال الفترة من 4-6 مارس 2014



### FIRE TESTING CERTIFICATE





### QUALITY CERTIFICATE





## MINISTRY OF COMMERCE & INDUSTRY CERTIFICATE

MINISTRY OF

**COMMERCE & INDUSTRY** 





وزارة التجارة والصناعة

تامخشير في السجل التجاري

رقم الطلب: / رقم الطلب في ادارة الشركات : ٢٠٠٩/٤٢٥٨٢

رقم السجل التجاري : ١١٥٤٧٨

بموجب عقد التعديل : رقم ۳۷ جلد ۱

بتاریخ ۵۰/۱۰/۰۱۰۲

رقم الترخيص\لشركة: ٢٠٠٦/٢١٦٧ اسـم الشركـة : شركة المشعان ستيل للاعمال المعدنيه

العنوان التجاري: مشعان فهد المشعان وشركاه

جرى التاتشير في السجل التجاري بالآتي :

ا العنوان التجاري القديم: مشعان فهد المشعان وشركاه

العنوان التجاري الجديد: مشعان فهد المشعان وشركاه

خسروج الشركاء:

الاسم المنسية الرقم المدني محمد علاء الدين على بنغلاديشي ١١٠١٠ ٢٥٥١٢٠٢٥

توزيع عصص الشركاء :

عُددالمصص قيمتها بالدينار الأســـم

٣٣ •••٣٣ خالد فهد مشعان خضير المشعان ٣٣ •••٣٣ مشعان فهد مشعان المشعان ٣٤ •••٣٤ ط