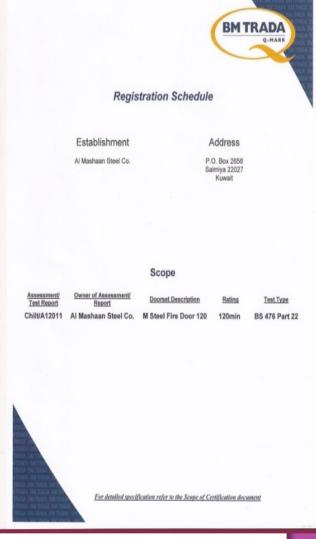

| STEEL DOOR FIRE RATED - LEAF Size |                                  |                                           |                            |                          |                   |                      |
|-----------------------------------|----------------------------------|-------------------------------------------|----------------------------|--------------------------|-------------------|----------------------|
| S. No.                            | Rating<br>Integrity<br>(Minutes) | Configuration                             | Maximum Leaf Size          |                          | Frame             | Glazing<br>Area (m²) |
|                                   |                                  |                                           | Max Height /<br>Width (mm) | Height/Max<br>Width (mm) |                   | Area (m)             |
| 1                                 | 120                              | Latched Single Acting,<br>double Door set | 2750 x 2750                | 2200 x 2000              | Back Filled Steel | None                 |
| 2                                 | 120                              | Latched Single Acting,<br>double Door set | 2200 x 1600                | 2200 x 1200              | Back Filled Steel | None                 |
| 3                                 | 120                              | Latched Single Acting,<br>Single Door set | 2200 x 1000                |                          | Back Filled Steel | None                 |

### QUALITY CERTIFICATE