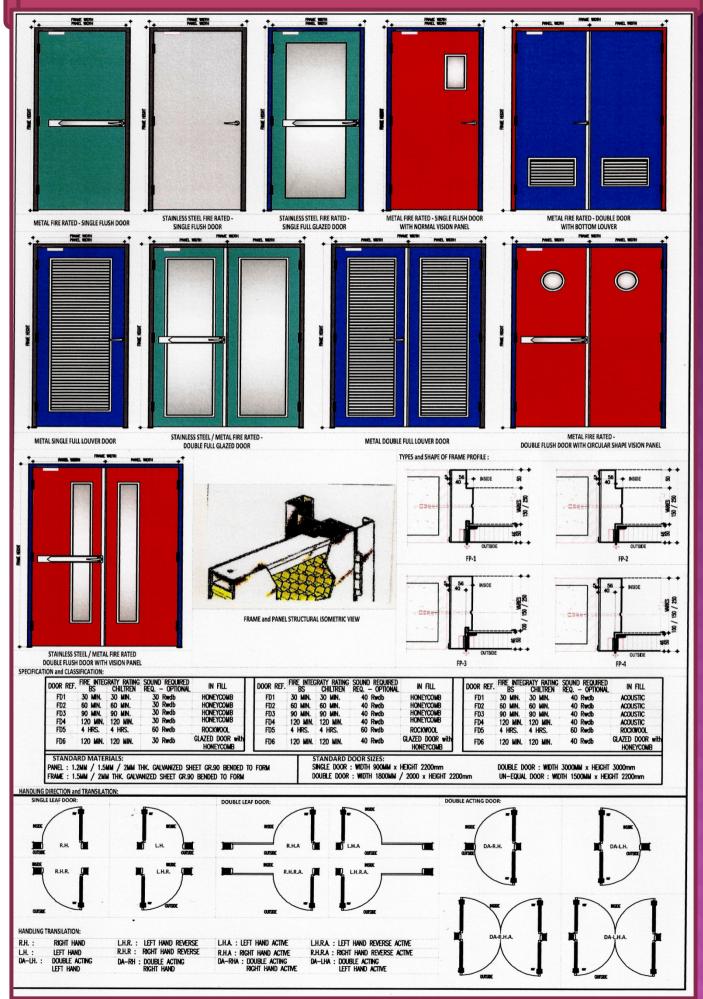

## 2 & 4 HOURS FIRE RATED DOOR DESIGN and SPECIFICATION

#### 2 & 4 HOURS FIRE RATED DOOR DESIGN

#### TYPICAL FIXATION VIEW - CONCRETE & MASONRY WALL

Material

: Cold Rolled Steel, Galvanized Steel or Stainless Steel

Thickness

: 1.5mm and 2.0mm

Finishes

Construction: Welded or Knockdown System : Frames are supplied factory with Oven Powder Coated as a standard.

Alternatively, we can be supplied with Epoxy Painted as per

Client request

Jamb Depth : 150mm as a standard but also we can manufactured door frame in

varies dimensions as per Client request.

Note: All Door Panel are with 46mm thick as a standard with infill of Honeycomb Paper and PU Adhessive.

#### TYPICAL FIXATION VIEW - DRY WALL

Material

: Cold Rolled Steel, Galvanized Steel or Stainless Steel

Thickness

: 1.5mm and 2.0mm

Construction: Welded or Knockdown System

: Frames are supplied factory with Oven Powder Coated as a standard.

#### DOOR FRAME PROFILE CONSTRUCTION VIEW

#### DOOR HARDWARE ACCESSORIES -OPTIONAL

### -: DOOR ACCESSORIES :-

#### -: UNIVERSAL HANDLING :-

-: DOOR CLOSER :-

-: TYPE of LATCHES :-

-: TYPE of FLUSH BOLTS :-

S/S-BUTT HINGE - 4 x 3 x3mm

FLOOR SPRING - OPTIONAL

-: CYLINDRICAL LOCKS :-

-: EXTERNAL ACCESS DEVICE:-

-: TYPE of DOOR STOPPER :-