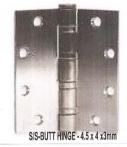

#### -: UNIVERSAL HANDLING :-

-: DOOR CLOSER :-

-: TYPE of LATCHES :-

-: TYPE of FLUSH BOLTS :-

S/S-BUTT HINGE - 4 x 3 x3mm

FLOOR SPRING - OPTIONAL

-: CYLINDRICAL LOCKS :-

-: EXTERNAL ACCESS DEVICE:-