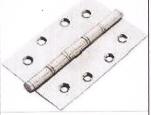

#### -: UNIVERSAL HANDLING :-

-: DOOR CLOSER :-

-: TYPE of LATCHES :-

-: TYPE of FLUSH BOLTS :-

S/S-BUTT HINGE - 4 x 3 x3mm

FLOOR SPRING - OPTIONAL

-: CYLINDRICAL LOCKS :-

-: EXTERNAL ACCESS DEVICE:-