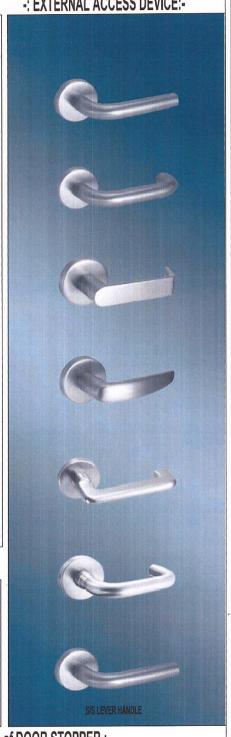

#### -: UNIVERSAL HANDLING :-

-: DOOR CLOSER :-

-: TYPE of LATCHES :-

-: TYPE of FLUSH BOLTS :-

S/S-BUTT HINGE - 4 x 3 x3mm

FLOOR SPRING - OPTIONAL

-: CYLINDRICAL LOCKS :-

-: EXTERNAL ACCESS DEVICE:-