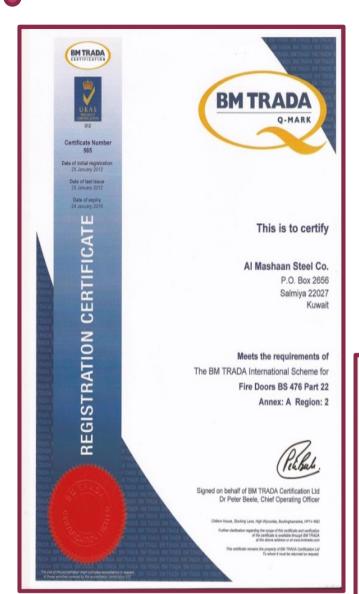

بالإشارة إلى الموضوع أعلاه ، وردا على طلبكم المؤرخ في ٢٠١٣/١٢/١٩ ، وبعد دراسة الكتالوجات الفنية والشهادات المقدمة من المختبر البريطاني Chiltron وشهادة اعتماد من BM-Trada رقم (٥٦٥) ، نود أن نعلمكم بأنه لا مانع لدينا من تجديد اعتماد أبواب معدنية مقاومة للحريق صناعة محلية حسب البيانات الواردة في الجدول التالي.

### QUALITY CERTIFICATE