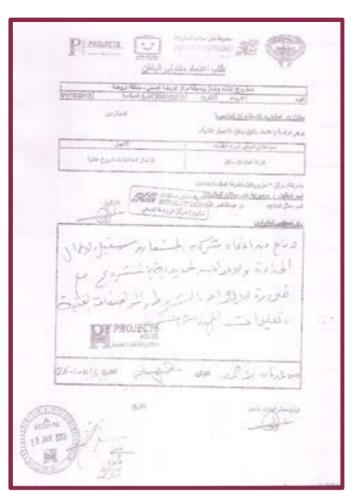

### دولَــة الكـويَـت وزارة الأشغال العامَّة

Ma/12

شهادة اعتماد

مصانع الحديد

اسم الشركة / المصنع:

شركة المشعان ستيل

العنوان:

فاكس: 24751140

السالمية \_ الرمز البريدي: 22027 \_ الكويت ت:24751120

ص.ب : (2656)

تاريخ الانتهاء

تاريخ الإصدار

2015/10/26

2013/10/27

وصف العمل المعتمد من أجله:

تنفيذ الأعمال الحديد في مشاريع وزارة الاشغال العامة .

#### اشتراطات:

- التقدم لمشاريع الوزارة من خلال المقاولين المعتمدين للمشاريع .
- الأعتماد لا يعفي المصنع من اجراء الدراسات و الفحوصات للمنتجات عند التوريد للمشاريع .
  - الألتزام بالوارد و بمواصفات الوزارة ( العامة و الخاصة ) لمثل هذه النوعية من الأعمال .
- الأعتماد يعتبر ساري المفعول لمدة سنتان من تاريخ الكشف شريطة سريان تراخيص المصنع.
- في حالة المخالفة لأي من متطلبات الإعتماد المتفق عليها ، يعتبر الإعتماد لاغي ويحق للوزارة أخذ ما تراه مناسبا من الإجراءات القانونية .

عم وكيل وزارة الأشغال العامة