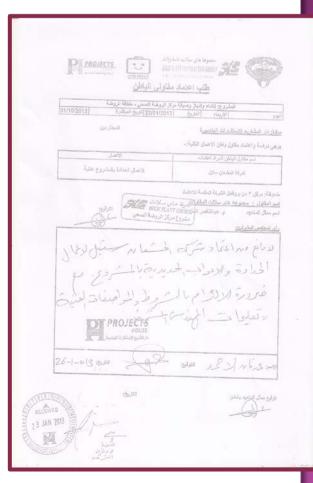

### دولَــة الكـويَـت وزارة الأشغال العامَّة

Ma/12

شهادة اعتماد

مصانع الحديد

اسم الشركة / المصنع:

شركة المشعان ستيل

العنوان:

فاكس: 24751140

السالمية \_ الرمز البريدي: 22027 \_ الكويت ت:24751120

ص.ب : (2656)

تاريخ الانتهاء

تاريخ الإصدار

2015/10/26

2013/10/27

وصف العمل المعتمد من أجله:

تنفيذ الأعمال الحديد في مشاريع وزارة الاشغال العامة .

#### اشتراطات:

- التقدم لمشاريع الوزارة من خلال المقاولين المعتمدين للمشاريع .
- الأعتماد لا يعفي المصنع من اجراء الدراسات و الفحوصات للمنتجات عند التوريد للمشاريع .
  - الألتزام بالوارد و بمواصفات الوزارة ( العامة و الخاصة ) لمثل هذه النوعية من الأعمال .
- الأعتماد يعتبر ساري المفعول لمدة سنتان من تاريخ الكشف شريطة سريان تراخيص المصنع.
- في حالة المخالفة لأي من متطلبات الإعتماد المتفق عليها ، يعتبر الإعتماد لاغي ويحق للوزارة أخذ ما تراه مناسبا من الإجراءات القانونية .

عم وكيل وزارة الأشغال العامة