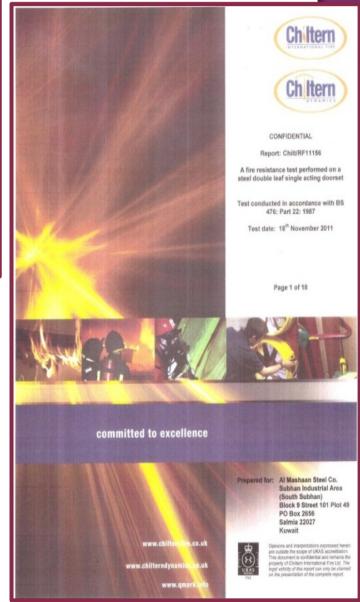

| Back Filled Steel | None                 |
| 3                                 | 120                              | Latched Single Acting,<br>Single Door set | 2200 x 1000                |                          | Back Filled Steel | None                 |



الإداعالعامة للإطفاء إدارة الوقاية السجل العام ١٨٣ م وتم الواد : م طروق ١٤٠٠ ع الستام من المارية : ح ١١ / ٤٠٠ ع

1/4

### KUWAIT FIRE SERVICE DIRECTORATE CERTIFICATE of APPRECIATION







### ALMASHAAN STEEL CO /aalmil

يسرنا أن نهديگم هذه الشهادة تقدير لمشارگتگم الفعالة .. وجهودگم الطيبة و مضورگم و مساهمتگم في

مؤتمر و معرض الإطفاء و السلامة الدولي الثالث تحت شعار (الاستجابة للمخاطر – المستوى الأعلى) و الذي أمّيم في فندق و منتمع مميرا شاطئ المسيلة في حولة الكويت فلال الفترة من 4-6 مارس 2014



### FIRE TESTING CERTIFICATE





### QUALITY CERTIFICATE





## MINISTRY OF COMMERCE & INDUSTRY CERTIFICATE

MINISTRY OF

**COMMERCE & INDUSTRY** 





وزارة التجارة والصناعة

تامخشير في السجل التجاري

رقم الطلب: / رقم الطلب في ادارة الشركات : ٢٠٠٩/٤٢٥٨٢

رقم السجل التجاري : ١١٥٤٧٨

بموجب عقد التعديل : رقم ۳۷ جلد ۱

بتاریخ ۵۰/۱۰/۰۱۰۲

رقم الترخيص\لشركة: ٢٠٠٦/٢١٦٧ اسـم الشركـة : شركة المشعان ستيل للاعمال المعدنيه

العنوان التجاري: مشعان فهد المشعان وشركاه

جرى التاتشير في السجل التجاري بالآتي :

ا العنوان التجاري القديم: مشعان فهد المشعان وشركاه

العنوان التجاري الجديد: مشعان فهد المشعان وشركاه

خسروج الشركاء:

الاسم المنسية الرقم المدني محمد علاء الدين على بنغلاديشي ١١٠١٠ ٢٥٥١٢٠٢٥

توزيع عصص الشركاء :

عُددالمصص قيمتها بالدينار الأســـم

٣٣ •••٣٣ خالد فهد مشعان خضير المشعان ٣٣ •••٣٣ مشعان فهد مشعان المشعان ٣٤ •••٣٤ طلا