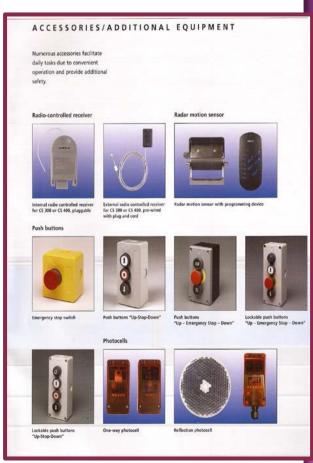

#### DOOR HARDWARE ACCESSORIES -OPTIONAL

### -: DOOR ACCESSORIES :-

#### -: UNIVERSAL HANDLING :-

-: DOOR CLOSER :-

-: TYPE of LATCHES :-

-: TYPE of FLUSH BOLTS :-

S/S-BUTT HINGE - 4 x 3 x3mm

FLOOR SPRING - OPTIONAL

-: CYLINDRICAL LOCKS :-

-: EXTERNAL ACCESS DEVICE:-

-: TYPE of DOOR STOPPER :-