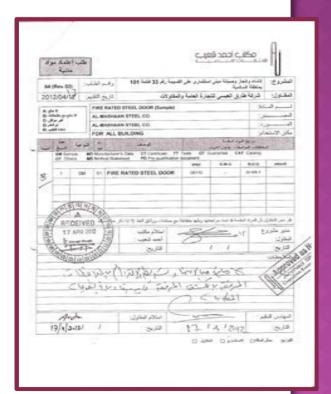

## KUWAIT FIRE SERVICE DIRECTORATE CERTIFICATE

الإدارة العامة للإطفاء Kuwait Fire Service Directorate التاريخ، ١٠/٩/ ٢٠١٤/ الرقم، مط/وق/١٥٠-

المحترمين

السادة / شركة المشعان ستيل تحية طيبة وعد ،،،

الموضوع : تجديد اعتماد أبواب معدنية مقاومة للحريق صناعة محلية

بالإشارة إلى الموضوع أعلاه ، وردا على طلبكم المؤرخ في ٢٠١٣/١٢/١٩ ، وبعد دراسة الكتالوجات الفنية والشهادات المقدمة من المختبر البريطاني Chiltron وشهادة اعتماد من BM-Trada رقم (٥٦٥) ، نود أن نعلمكم بأنه لا مانع لدينا من تجديد اعتماد أبواب معدنية مقاومة للحريق صناعة محلية حسب البيانات الواردة في الجدول التالي.

| STEEL DOOR FIRE RATED - LEAF Size |                                  |                                           |                            |                          |                   |                      |
|-----------------------------------|----------------------------------|-------------------------------------------|----------------------------|--------------------------|-------------------|----------------------|
| S. No.                            | Rating<br>Integrity<br>(Minutes) | Configuration                             | Maximum Leaf Size          |                          | Frame             | Glazing<br>Area (m²) |
|                                   |                                  |                                           | Max Height /<br>Width (mm) | Height/Max<br>Width (mm) |                   | Area (m)             |
| 1                                 | 120                              | Latched Single Acting,<br>double Door set | 2750 x 2750                | 2200 x 2000              | Back Filled Steel | None                 |
| 2                                 | 120                              | Latched Single Acting,<br>double Door set | 2200 x 1600                | 2200 x 1200              | Back Filled Steel | None                 |
| 3                                 | 120                              | Latched Single Acting,<br>Single Door set | 2200 x 1000                |                          | Back Filled Steel | None                 |