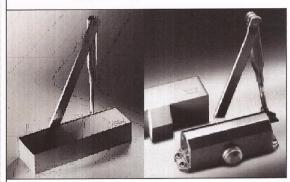

#### -: UNIVERSAL HANDLING :-

-: DOOR CLOSER :-

-: TYPE of LATCHES :-

-: TYPE of FLUSH BOLTS :-

S/S-BUTT HINGE - 4 x 3 x3mm

FLOOR SPRING - OPTIONAL

-: CYLINDRICAL LOCKS :-

-: EXTERNAL ACCESS DEVICE:-